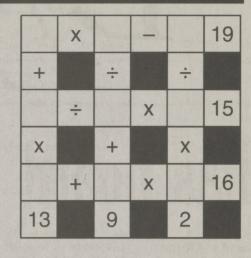

## GO FIGURE! by Linda Thistle

The idea of Go Figure is to arrive at the figures given at the bottom and right-hand columns of the diagram by following the arithmetic signs in the order they are given (that is, from left to right and top to bottom). Use only the numbers below the diagram to complete its blank squares and use each of the nine numbers only once.

#### DIFFICULTY: \*\*

★ Moderate ★★ Difficult \*\*\* GO FIGURE!

ACF

1 F 4

7

11

13

14