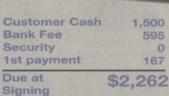

\$2,338

**2011 SUBARU** 

ONLY or lease for \$299/

36 Months

**Customer Cash** 1,500 Bank Fee 595 Security 1st payment Due at \$2,394

**2011 SUBARU** 

ONLY

Signing