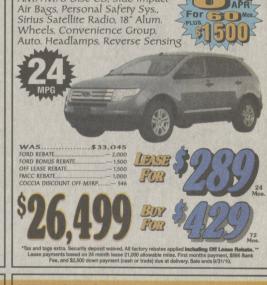

All Wheel Drive, SEL, Auto., ABS, V6, Air, Remote

Keyless Entry w/Keypad. Rear Spoiler, PDL, PW. Anti-Theft Sys., Safety Canopy. AM/FM/6 Disc CD, Side Impact

1 DAPR

\*0% APR financing up to 36 months plus \$2000 on every New 2010 Focus, Fusion, Escape, Edge and F-150.\*Tax and tags extra. Security Deposit waived. All factory rebates applied including Off Lease Rebate. \*\*Lease payments based on 24 month lease 21,000 allowable miles. First months payment, \$595 Bank Fee, and \$2,500 down payment (cash or trade) due at delivery. See salesperson for details. All payments subject to credit approval by the primary lending source, Tier 0 rate. Special APR financing cannot be combined with Ford cash rebate. "BUY FOR" prices are based on 72 month at \$18.30 per month per \$1000 financed with \$2,500 down (cash or trade). Photos of vehicles are for illustration purposes only. Coccia Ford is not responsible for any typographical errors. No Security Deposit Necessary. See dealer for details. Sale ends SEPTEMBER 31, 2010.

FORD REBATE

FORD BONUS REBATE.. OFF LEASE REBATE.

**CALL NOW 823-8888** 1-800-817-FORD SATURDAY SERVICE HOURS 7 A.M.-1 P.M Overlooking Mohegan Sun 577 East Main St., Plains Just Minutes from Scranton or W-B