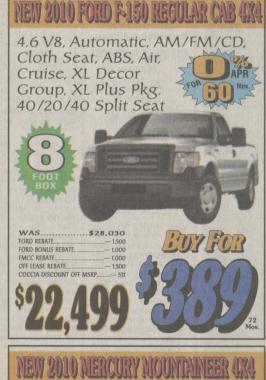

All Wheel Drive, SEL, Auto., ABS, V6, Air, Remote

Keyless Entry w/Keypad. Rear Spoiler, PDL, PW. Anti-Theft Sys., Safety Canopy. AM/FM/6 Disc CD, Side Impact

1 DAPR

\*0% APR financing up to 36 months plus \$2000 on every New 2010 Focus, Fusion, Escape, Edge and F-150.\*Tax and tags extra. Security Deposit waived. All factory rebates applied including Off Lease Rebate. \*\*Lease payments based on 24 month lease 21,000 allowable miles. First months payment, \$595 Bank Fee, and \$2,500 down payment (cash or trade) due at delivery. See salesperson for details. All payments subject to credit approval by the primary lending source, Tier 0 rate. Special APR financing cannot be combined with Ford cash rebate. "BUY FOR" prices are based on 72 month at \$18.30 per month per \$1000 financed with \$2,500 down (cash or trade). Photos of vehicles are for illustration purposes only. Coccia Ford is not responsible for any typographical errors. No Security Deposit Necessary. See dealer for details. Sale ends SEPTEMBER 31, 2010.

FORD REBATE

FORD BONUS REBATE.. OFF LEASE REBATE.

**CALL NOW 823-8888** 1-800-817-FORD SATURDAY SERVICE HOURS 7 A.M.-1 P.M Overlooking Mohegan Sun 577 East Main St., Plains Just Minutes from Scranton or W-B