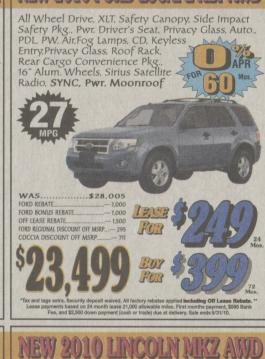

All Wheel Drive, SEL, Auto., ABS, V6, Air, Remote

Keyless Entry w/Keypad. Rear Spoiler, PDL, PW. Anti-Theft Sys., Safety Canopy. AM/FM/6 Disc CD, Side Impact

1 DAPR

\*0% APR financing up to 36 months plus \$2000 on every New 2010 Focus, Fusion, Escape, Edge and F-150.\*Tax and tags extra. Security Deposit waived. All factory rebates applied including Off Lease Rebate. \*\*Lease payments based on 24 month lease 21,000 allowable miles. First months payment, \$595 Bank Fee, and \$2,500 down payment (cash or trade) due at delivery. See salesperson for details. All payments subject to credit approval by the primary lending source, Tier 0 rate. Special APR financing cannot be combined with Ford cash rebate. "BUY FOR" prices are based on 72 month at \$18.30 per month per \$1000 financed with \$2,500 down (cash or trade). Photos of vehicles are for illustration purposes only. Coccia Ford is not responsible for any typographical errors. No Security Deposit Necessary. See dealer for details. Sale ends SEPTEMBER 31, 2010.

FORD REBATE

FORD BONUS REBATE.. OFF LEASE REBATE.

**CALL NOW 823-8888** 1-800-817-FORD SATURDAY SERVICE HOURS 7 A.M.-1 P.M Overlooking Mohegan Sun 577 East Main St., Plains Just Minutes from Scranton or W-B