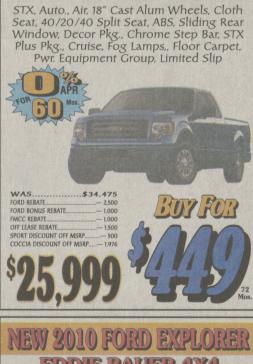

All Wheel Drive, SEL, Auto., ABS, V6, Air, Remote

Keyless Entry w/Keypad. Rear Spoiler, PDL, PW. Anti-Theft Sys., Safety Canopy. AM/FM/6 Disc CD, Side Impact

1 DAPR

\*0% APR financing up to 36 months plus \$2000 on every New 2010 Focus, Fusion, Escape, Edge and F-150.\*Tax and tags extra. Security Deposit waived. All factory rebates applied including Off Lease Rebate. \*\*Lease payments based on 24 month lease 21,000 allowable miles. First months payment, \$595 Bank Fee, and \$2,500 down payment (cash or trade) due at delivery. See salesperson for details. All payments subject to credit approval by the primary lending source, Tier 0 rate. Special APR financing cannot be combined with Ford cash rebate. "BUY FOR" prices are based on 72 month at \$18.30 per month per \$1000 financed with \$2,500 down (cash or trade). Photos of vehicles are for illustration purposes only. Coccia Ford is not responsible for any typographical errors. No Security Deposit Necessary. See dealer for details. Sale ends SEPTEMBER 31, 2010.

FORD REBATE

FORD BONUS REBATE.. OFF LEASE REBATE.

**CALL NOW 823-8888** 1-800-817-FORD SATURDAY SERVICE HOURS 7 A.M.-1 P.M Overlooking Mohegan Sun 577 East Main St., Plains Just Minutes from Scranton or W-B