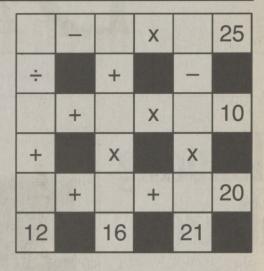

28   37   55   63   80   94 | perio  | 38 49 64 89   | 39  | "NYF Blue 8       | 29<br>32<br>61 | 9 21 25 57 77 | 50 20 Till 10 50 50 73 73 | 41 666 990              | 42      | 90<br>13<br>43<br>67<br>78 | of<br>Princ<br>bruis<br>30<br>33<br>62<br>83 | 14<br>22<br>26<br>51<br>58   | 15<br>44<br>59<br>68<br>84  | 21 W 16 45 52 85     | 46              | 53      |

## GO FIGURE! by Linda Thistle

The idea of Go Figure is to arrive at the figures given at the bottom and right-hand columns of the diagram by following the arithmetic signs in the order they are given (that is, from left to right and top to bottom). Use only the numbers below the diagram to complete its blank squares and use each of the nine numbers only once.

#### **DIFFICULTY:** ★

★ Moderate ★★ Difficult \*\*\* GO FIGURE!



3 4 5 6 7 © 2010 King Features Syndicate, Inc.

23 24

35

37

39

# King Crossword

17

28 | 29

#### **ACROSS**

- 1 Shell-game need
- 4 Whale group
- Family
- 8 Less believable, as an excuse
- 10 With eyes
- wide open 11 Islands near
- Portugal 13 Government
- official
- 16 Links prop
- 17 Search
- 18 Cattle call?
- 19 Perry Mason portrayer
- 20 Ponce de -21 Enticed
- 23 Clever
- 25 Spanish
- appetizer 26 De-bag the
- cat?
- 27 Perch 28 Baby's
- ailment
- 30 Commotion 33 Tina Turner
- hit
- 36 Injure
- 37 Doha's
- country
- 38 Knock- -39 Fairy tale
- preposition
- 40 Screw up

41 Always, in verse

36

38

- DOWN
- freshman
- 3 It's nothing
- new
- 4 Stares
- 5 Lifeless,
- old-style
- 6 TV mogul
- Griffin
- 7 Fingerprint,
- often
- "Star Wars"

9 Holeshaping tool

weapon

1 West Point