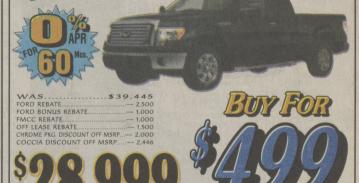

#### TEW 2010 FORD F-150 REGULAR CAB 4XA

4.6 V8, Automatic, AM/FM/CD, FOOT BOX Cloth Seat, ABS, Cruise, Air, 40/20/40 Split Seat, XL Decor Group, XL Plus Pkg. \$28,030 BUY FOR