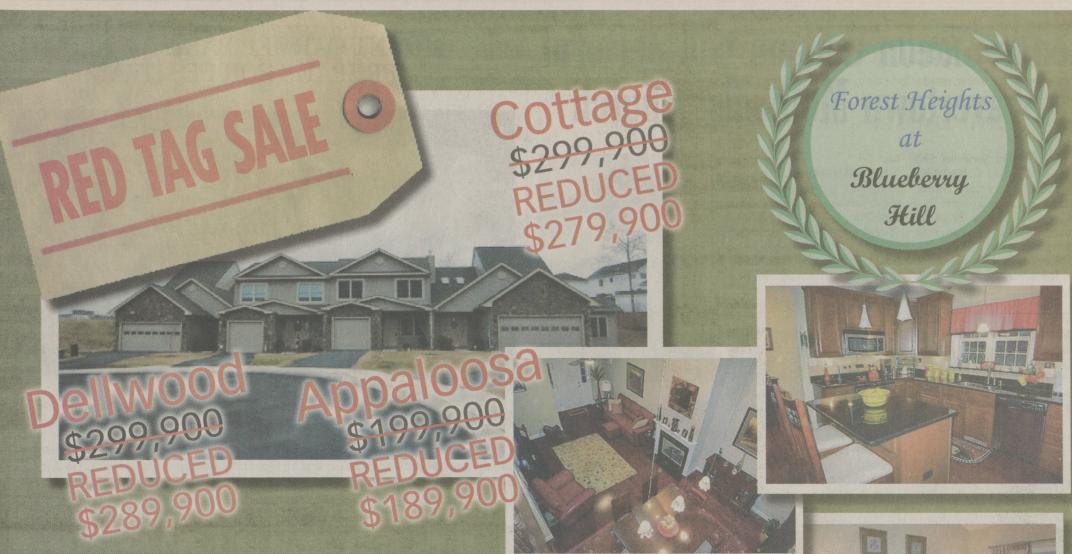

## BLUEBERRY HILLS

www.ForestHeightsBlueberryHill.com

Directions: 81S take exit 178B toward Avoca. Turn slight right onto PA 315S. Make first right onto Main Street. Make a left onto McAlpine. Make a left onto Foote Ave. Forest Heights is on the right.

Mountaintop Office • 12 North Mountain Blvd., Mountaintop, PA 18707 sellfast@ptd.net

One Source Realty www.ERA1.com

\$309,000 \$30,000! **Limited Time Reduction** \$279,900

Father's Day Special

NOW until July 11, 2010 Visit our Open House to Register to win a Plasma TV!!!