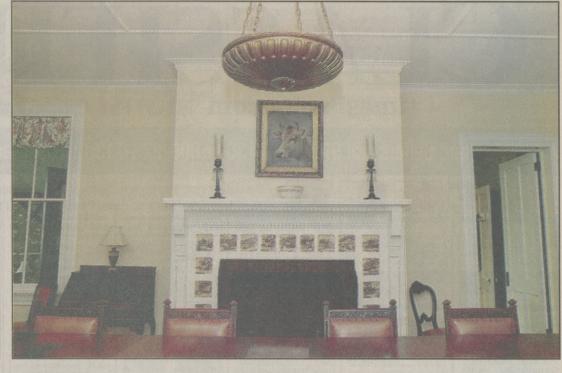

AT RIGHT: The formal dining room table at the cottage seats 20

the most influential families of ily used the cottage from August By visiting the cottage, guests the Wyoming Valley. According to September for five generato Morgan, the Conyngham fam-tions.