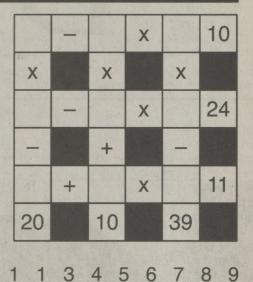

<br>20<br>20<br>20<br>20<br>20<br>20<br>20<br>20<br>20<br>20<br>20<br>20 | r<br>ce<br>mp<br>th of<br>sman<br>38<br>38<br>49<br>49<br>83<br>83<br>83<br>95<br>1111 | 1<br>a 1<br>21<br>25<br>29<br>66<br>73<br>78<br>66<br>73<br>78   | ct<br>29 Si<br>30 G<br>31 C<br>31 C<br>31 C<br>31 C<br>31 C<br>31 C<br>31 C<br>31 C                                   | new ugary uffix uys control of the second se |    |

Puzzle answers, Page 12

#### **GO FIGURE!** by Linda Thistle

The idea of Go Figure is to arrive at the figures given at the bottom and right-hand columns of the diagram by following the arithmetic signs in the order they are given (that is, from left to right and top to bottom). Use only the numbers below the diagram to complete its blank squares and use each of the nine numbers only once.



© 2010 King Features Syndicate, Inc

#### **DIFFICULTY: \***

★ Moderate ★★ Difficult ★ ★ ★ GO FIGURE!

ACROSS

1 U.K.

4 King

7 9-Dov

11 Came earth 13 Corro "- L

14

one

Syne 15 Asses 16 Chatt 17 Note the bo 18 Rosei

partne

20 Boun 22 Tiny I 24 Faste 28 Grace anima 32 Other 33 Furnit brand 34 Revei

36 Misch Norse 37 Dynai const 39 Autho 41 Slow

crawl 43 Eg. ar once

netwo

King Crossword

|                       |                                         |                           | -      |              |    |                                |              |        |       |                 |                     |                 |      |  |  |
|-----------------------|-----------------------------------------|---------------------------|--------|--------------|----|------------