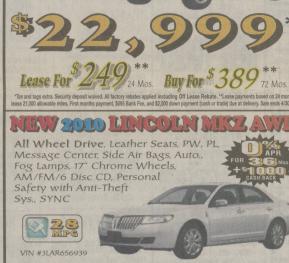

Moonroof, SYNC

Wheels, Sirius

Canopy, Side Impact Safety

Lamps, Keyless Entry, 6 Disc

24 Mos. Buy For \$539 \*\*

All Wheel Drive, 3.5L V6, Ultimate Pkg., 18" Chrome Wheels, Advanced Trac, 6 Disc CD, Side Air Bags, Leather Heated/Cooled Seats, Auto., Temp Control Keyless Entry w/Keypad, Satellite Radio, Side Air Curtains, Message

Lease For \$37924 Mos. Buy For \$599 72 Mos.

All Wheel Drive, 3.7L V6, Remote Keyless Entry, Reverse Sensing, HID Headlamps, 20" Cast Alum, Wheels, Dual Zone Electronic Auto Temp Control. Pwr. Heat/Cool Leather Seats, Personal Safety Sys. Safety Canopy Sys. Anti-Theft Sys. SYNC, Dual Panel Moonroof, Navigation Sys., Rearview Camera, THX Sound Sys. with 6 Disc CD