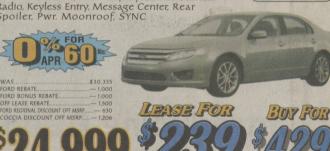

# NEW 2010 FORD FUSION SEL

Auto., AM/FM/CD, 17" Design Wheels, Tilt, PW, PL, Pwr. Seat, FWD, Safety Pkg., Side Impact Air Bags, 1st & 2nd Row Air Curtains, Anti-Theft Sys., Sirius Satellite Radio, Keyless Entry w/Keypad, Message Center, SYNC, Rear Spoiler, Pwr. Moonroof

Auto., AM/FM/CD, Sony 12 Speaker Sys., Driver's Vision Pkg., Blind Spot Detection, Rear Camera, reverse Sensing, 34 MPG 17" Design Wheels, Pwr. Seat, Safety Pkg., 1st & 2nd Row Air Curtains, Anti-Theft Sys., Sirius Satellite Radio, Keyless Entry w/Keypad, Message Center, SYNC, Rear Spoiler, Pwr. Moonroof