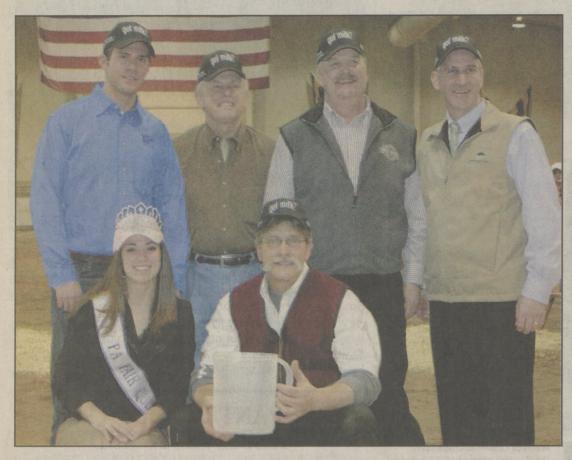

#### CLEMSON CONGRATULATES MILKING CONTEST WINNER

Pennsylvania Fair Queen Nicole Clemson, of Dallas and a student at The University of Scranton, congratulated Senator Mike Waugh as his team, Udderly Amazing, placed third in the Celebrity Cow Milking Contest on Jan. 15 at the 2010 PA Farm Show. From left, are Clemson, a Scranton U student and Waugh. Second row, WGAL's Matt Barcaro, PA Auditor General Jack Wagner, Rep. Mark Keller and Russell Redding, Agriculture Secretary.