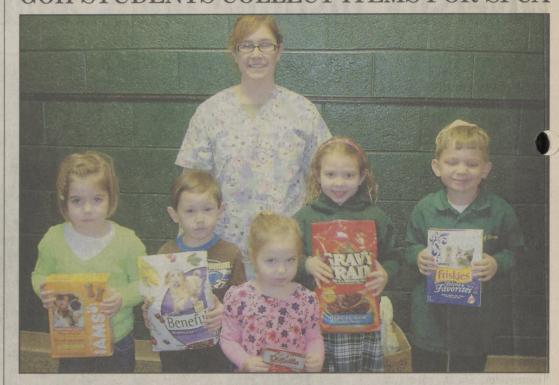

#### GOH STUDENTS COLLECT ITEMS FOR SPCA

The Pre K and kindergarten students at Gate of Heaven School held a winter drive to collect items for the SPCA. Mrs. Becky Waslin, veterinary technician at the Dallas Veterinary Clinic, accepted donations from the students. Shown with Waslin are, from left, Shown accepting donations is Mrs. Becky Waslin, Veterinary Technician at the Dallas Veterinary Clinic. From left, are Giana Antonello, Aiden Waslin, Gabrielle Kerrick, Emily Williams and Ricky Hynick.