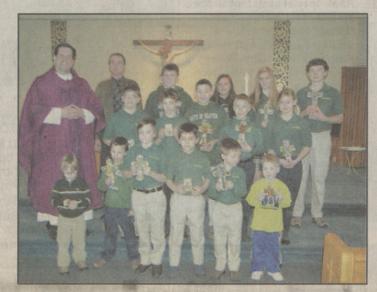

#### GOH STUDENTS HONOR ST. MICHAEL

Gate of Heaven School students celebrated St. Michael the Archangel during February, honoring all students carrying the saint's name with a cross or prayer card. The students received recognition just prior to the Ash Wednesday School Mass, celebrated by Father Dan Toomey. The "Feasting With The Saints" program provides students with the opportunity to learn more about the lives of the saints, particularly their own patron saint. The monthly program is coordinated by Mrs. Lynn Jones, Gate of Heaven's religion coordinator and fourth-grade teacher. From left, first row, are Jacob Michael Valkenburg, Michael Murray, Michael Parmelee, Peter Michael Khoudary, Jacob Michael Baldrica, Sean Michael Dolan. Second row, Michael Lyons, Michael Huntington, Zachary Michael Corey, Scott Mi-

Luksic. Third row, Father Too- chael Boland, Michelle Ash, mey, Mr. Abe Simon, Gate of Michele Fromel and Michael Heaven School principal; Mi- Gatusky.