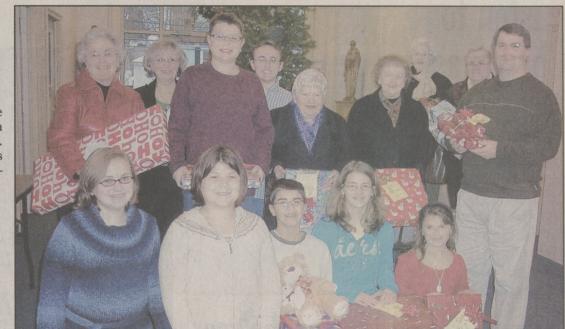

> Parishioners at Gate of Heaven Church in Dallas recently shared the spirit of the season by participating in A Giving Tree. From left, first row, are Joanna Wallce, Rachel DeCesaris, Sean McMonagle, Courtney McMonagle, Eryn McMonagle. Second row, Pam Scales, Anthony DeCesaris, Dorothy Koscielski, Dorothy Kolankiewicz and Jim McMonagle. Third row, are Sunny Cesarini, Jonathan Wallace, Bette Gillespie and Whitey Gillespie.