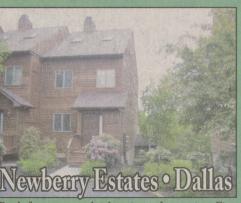

library, large LR/DR, family room with double sided fire place, wine cellar with fireplace and inground heated pool. MLS#09-1850 Offered at \$850,000

Newberry Estates • Dallas

Ready for occupancy, bright unit, good room sizes. Fire-place in living room, third floor loft for extra living space. One car carport. MLS#09-1989 Offered at \$129,900 offered at \$129,900 of the living room of the living room of the living space. Offered at \$129,900 offered at \$129,90