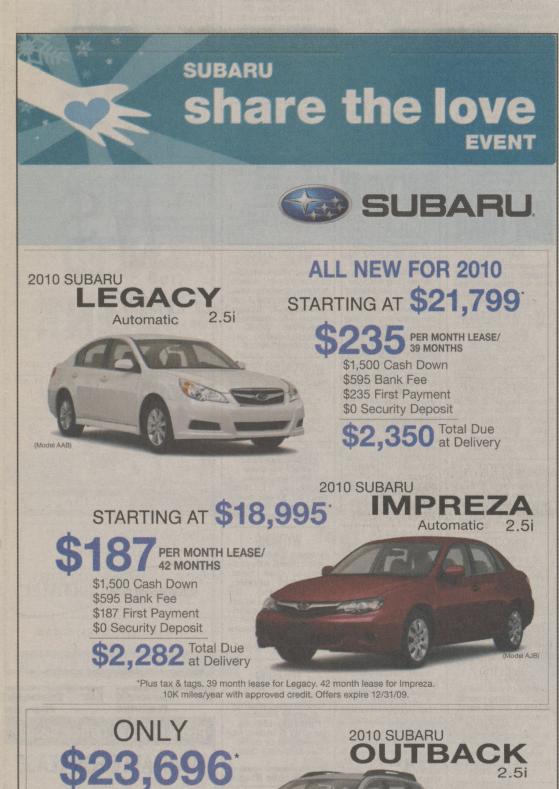

Motor Trend's 2010 Sport/Utility of the Year

\*Plus tax & tags. 42 month lease. 10K miles/year with approved credit. Offers expire 12/31/09.

**Wyoming Valley Motors** 560 Pierce St. • Kingston, PA 570-714-9924 • wyomingvalleymotors.com