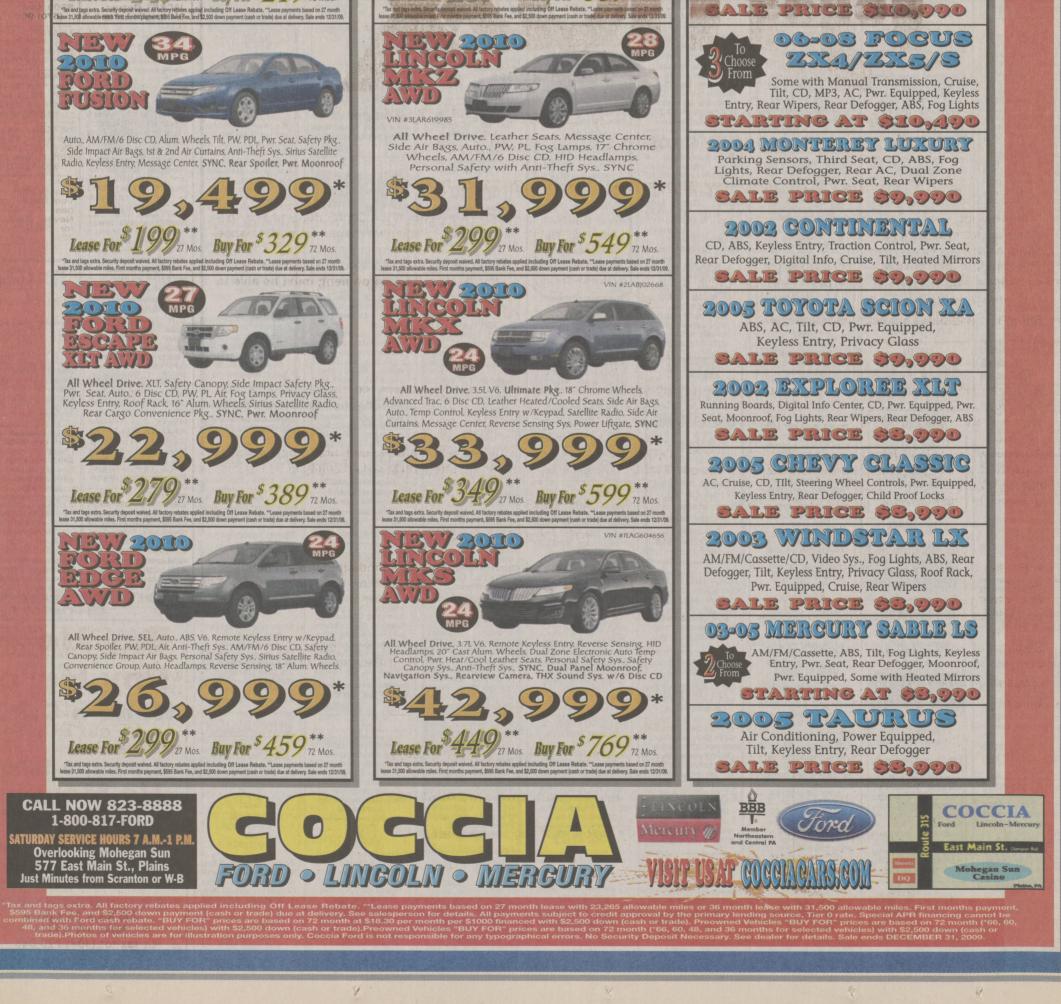

All Wheel Drive. Safety Canopy. Side Impact Safety Pkg., Auto., PW, PDL, Fog Lamps, Keyless Entry, 6 Disc CD, Air, Privacy Glass, Roof Rack, 16" Alum. Wheels, Sirius Satellite Radio

**DECAMPE XLAP/LMATD 4X4** Some with CD, Fog Lights, Side Airbags, Keyless Entry, Cruise, Rear Defogger, Roof Rack, Pwr. Equipped, Tilt Moonroof Rear Winers, ABS

Tilt, Moonroof, Rear Wipers, ABS, Pwr. Seat, Digital Info, Parking Sensors, Rear Spoiler, Climate Control STARTING AT \$16,999

## 2006 SUBARU LEGACY 2,51 LIMITED CD, Fog Lights, ABS, Rear Defogger, Cruise, Keyless Entry, Side Airbags, Tilt, Privacy Glass, Pwr. Seats,

Moonroof, Climate Control, Pwr. Equipped

27-03 FUSION S/SE Rear Defogger, Keyless Entry, Pwr. Equipped, Cruise Control, CD, AC, Tilt, Rear Spoiler STARTTING AT \$13,999

2005 CRAND MARQUIS CS 2005 Keyless Entry w/Keypad, AC, ABS, Cruise, Pwr. Equipped, Auto., Rear Defogger, Fog Lights, Pwr. Seat, Wood Trim, Some with Climate Control, CD, Heated Mirrors, Pwr. Adjustable Pedal

Starting at \$10,990

2006 CHDEVY DMPALA LT Keyless Entry, Cruise, AC, Pwr. Equipped, Auto., CD, Rear Defogger, Rear Wipers, Wood Trim, ABS, Privacy Glass, Steering Wheel Controls, Pwr. Seat, Climate Control