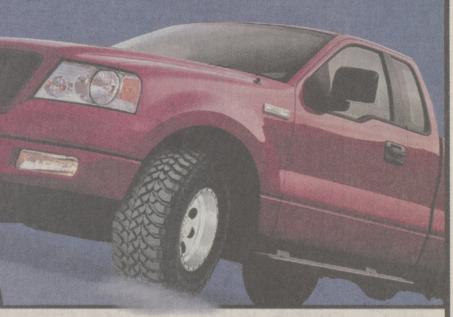

# OIUNEFAT NINTER TIRES

in a 155R13

pecial Purchase

WHY WINTER TIRES BELOW 45°?

Elk Mountain winter tires are designed to deliver safety and control in snow, ice, and cold weather conditions. Many people think that all-season tires can deliver the same performance, but this is not true. All-season tires use very different compounds to deliver better wear and good traction in a wide variety of conditions. However, the trade-off is a decrease in traction in conditions below 45° Fahrenheit. The Rubber Manufactures Association (RMA) has set a new standard for winter traction that is explained in detail below.

Winter tires have special tread compounds that use one or more of the following features to deliver improved traction:

- "Soft studs" tread fibers that "bite" like metal studs yet are quiet and do not harm the road.
- Elk Mountain winter tires retain their flexibility even in the coldest temperatures
- (A more flexible tread surface equals more traction and control.) Elk Mountain winter tires use silica-based, micro pore compounds (or comparable technology) that are used to bite through the water film to increase snow and ice traction.