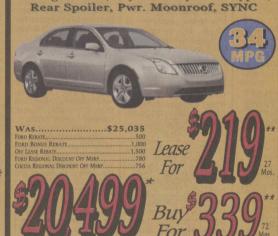

### NEW 2010 MERCURY MILAN

Auto., AM/FM/CD, 17" Design Wheels, Tilt, PW, PDL, Pwr. Seat, FWD, Safety Pkg., Side Impact Air Bags, 1st & 2nd Air Curtains, Sirius Satellite Radio, Anti-Theft Sys., Message Center, Keyless Entry with Keypad,