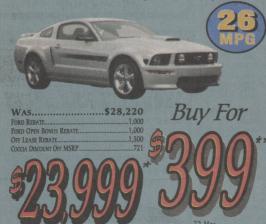

#### NEW 2010 FORD MUSTANG COUPE

Premium, Leather Pwr. Driver & Passenger Heated Seats, V6, 18" Polished Alum. Wheels, Shaker 500 Audio Sys., Pony Pkg, ABS, AM/FM/6-CD In Dash/ MP3, Pwr Driver's Seat, Traction Control, Anti-Theft Sys., Rear Spoiler, Safety Pkg, SYNC, Sirius Satellite Radio, Security Pkg., Comfort Pkg.