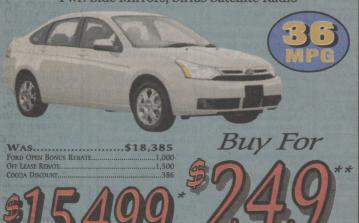

#### NEW 2010 FORD FOCUS SE 4 DR

Auto., AM/FM/CD, Anti-Theft System, Side Curtain Air Bags, Tilt Wheel, 15" Alloy Wheels, AC, Instrument Cluster, Message Center, PW, PL, Keyless Entry, Pwr. Side Mirrors, Sirius Satellite Radio