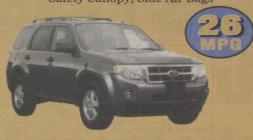

# NEW 2010 FORD ESCAPE XLS 4X4

All Wheel Drive, XLS, Auto., 16" Steel Wheels, PW, PL, Cargo Pkg., Cargo Cover, Roof Rack, Keyless Entry w/ Remote, AC, Safety Canopy, Side Air Bags