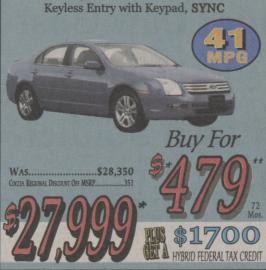

# NEW 2010 MERCURY MILAN JEDYBRUD

Auto., PW, PL, Heated Seats, Sony Audio Sys. w/6 Disc CD, Rearview Camera, Blind Spot Detection, Driver Vision Group, 17" Alum. Wheels, Keyless Entry w/Keypad, Rear Spoiler, Leather Seats, SYNC, Power Moonroof