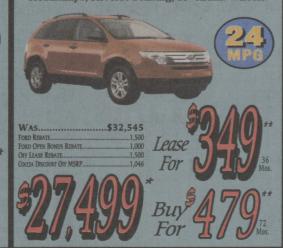

#### NEW 2010 FORD FDGE SEL AWD

All Wheel Drive, SEL, Auto., ABS, V6, Remote Keyless Entry w/Keypad, Rear Spoiler, PW, PDL, Air, Anti-Theft Sys., AM/FM/6 Disc CD, Safety Canopy, Side Impact Air Bags, Personal Safety Sys., Sirius Satellite Radio, Convenience Group, Auto. Headlamps, Reverse Sensing, 18" Alum. Wheels.