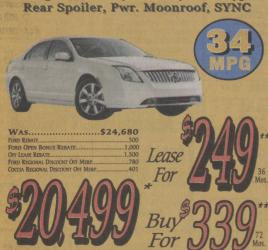

#### NEW 2010 MERCURY MILAN

Auto., AM/FM/CD, 17" Design Wheels, Tilt, PW, PDL, Pwr. Seat, FWD, Safety Pkg., Side Impact Air Bags, 1st & 2nd Air Curtains, Sirius Satellite Radio, Anti-Theft Sys., Message Center, Keyless Entry with Keypad,