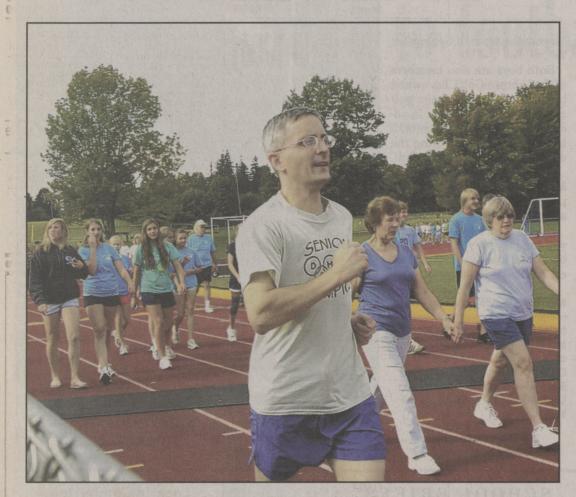

# Hundreds walk for Corey

More than 500 people converged on the Lake-Lehman High School track last Sunday in a fundraiser walk/run to benefit 15-year-old Corey Ehret, a student in the Dallas School District recently diagnosed with cancer. Members of the Lake-Lehman and Dallas field hockey teams sponsored the event which raised nearly \$12,000 to assist the Ehret family with medical expenses.

The Lake-Lehman track accommodated more than 500 walkers and runners from many area school districts during a 4K walk-run benefit for Corey Ehret, a Dallas student diagnosed with cancer.