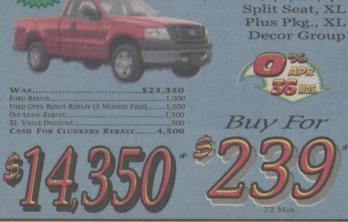

NEW 2009 FORD F-150 REGULAR CAB 4X2

4x2, 4.6 V8, Auto., Air, AM/FM/CD, Cloth Seat,

ABS, Cruise, 40/20/40

NEW 2010 FORD FUSION HIYBRID

25,999 PLUS \$1700
HYBRID FEDERAL TAX CREDIT

NEW 2009 FORD FOCUS SE 2 DR