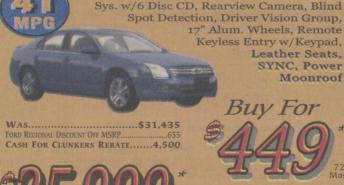

NEW 2010 MERCURY

Auto., AM/FM/CD, 17" Design Wheels, Tilt, PW, PDL, Pwr. Seat, FWD, Safety Pkg., Side Impact Air Bags, 1st & 2nd Air Curtains, Anti-Theft Sys., Sirius Satellite Radio, Message Center, Keyless Entry with Keypad, Rear Spoiler,

Lease For \$139 \*\*

Buy For \$269 \*\*

NEW 2010 MERCURY MILAN HIYBRID

\*Tax and tags extra. All factory rebates applied including Off Lease Rebate and Cash for Clunkers. Cash For Clunkers is a US Government run program see Salesperson for details. \*\*Lease payments based on 36 month lease 31,500 allowable miles. First months payment, \$595 Bank Fee, and \$2,500 down payment (cash or trade) due at delivery. See salesperson for details. All payments subject to credit approval by the primary lending source, Tier 0 rate. Special APR financing cannot be combined with cash rebate. "BUY FOR" prices are based on 72 month with \$2,500 down (cash or trade). Photos of vehicles are for illustration purposes only. Coccia Ford is not responsible for any typographical errors. No Security Deposit Necessary. Sale ends JULY 31, 2009.