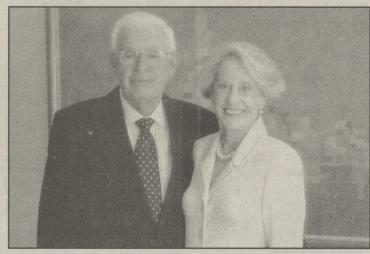

## Misericordia dedication ceremony will honor the late Pauly Friedman

Misericordia University will recognize the late Pauly Friedman and her family as among the university's most dedicated benefactors with the naming of two new facilities on the campus in her honor.

The Pauly House is the new- Misericordia University will recognize the late Pauly Friedman and her family as among the university's most dedicated benefactors with the naming of two new facilities on the campus in her honor. Pauly is shown here with her husband, Sidney.