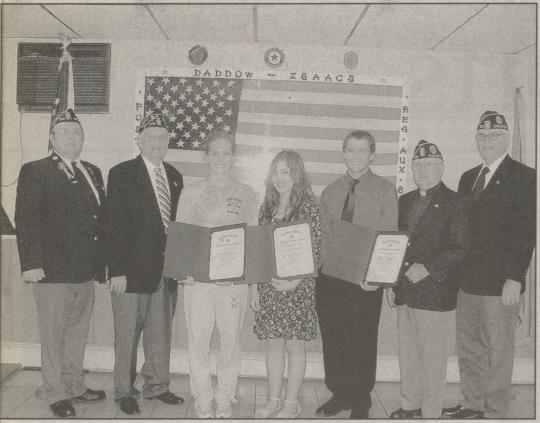

#### DALLAS POST THE

SUBMITTED PHOTO

Daddow-Isaacs Dallas American Legion Post 672 recently honored the winners of the Legion's annual essay Contest. From left, are John Emil Sr., Senior Vice Commander, District 12; Commander Clarence J. Michael, Stacey Stepniak, third-place winner; Janelle Marshallick, honorable mention; Brandon Harding, first-place winner; Rev. Bill Lewis and Joe Kelley, Senior Vice Commander, Post 672. Absent at the time of the photo was Andrew McCabe, second-place winner.

## Legion cites winners of essay contest

Daddow-Isaacs Dallas American Legion Post 672 recently honored the winners of its annual essay contest. The contest's theme was "How Can We Expand Our **Energy Resources?**"

The first-place winner was Brandon Harding who received a \$300 savings bond and a gold medal. Second-place winner Andrew McCabe won a \$200 savings bond and a silver medal. Third- tion. place winner Stacey Stepniak won a \$100 savings bond and a trict 12 John Emil Sr. congratulat- second in sectional competition. bronze medal while Janelle Mar- ed Harding, who also won the Disshallick was awarded a \$50 sav- trict Essay Contest and will be with a certificate by Senior Vice

ings bond and Honorable Men- honored at a district meeting in Commander Joe Kelley.

the first-place winner in an essay contest sponsored by the American Legion Post 672 of **Dallas. Harding received** a \$300 savings bond and a gold medal. A sophomore at Dallas Senior High School, Harding was also the inter-district essay competition winner, which consists of 36 districts in Pennsylvania. He will be presented with additional scholarship money on May 17 by the District 12 American Legion meeting.

**Brandon Harding was** 

May. Harding also placed first in Senior Vice Commander of Dis- inter-district competition and All winners were presented

SUBMITTED PHOTO

Sunday, May 3, 2009

Penn State coaches are shown here with future soccer stars. The Summer Youth Program at Penn State/Wilkes-Barre boasts a 25-year history of providing exciting academic enrichment and sports camps for kids in northeastern Pennsylvania.