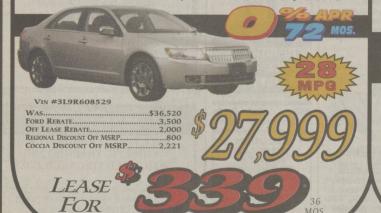

### NEW 2009 LINCOLN MKZ AWD

All Wheel Drive, Leather Seats, Side Air Curtains, PW, PDL, Fog Lamps, AM/FM/6 Disc CD, Personal Safety Sys. w/Anti-Theft Sys., Message Center, 17" Chrome Wheels, Pwr. Moonroof, SYNC

All Wheel Drive, 3.7L, Reverse Sensing, HID Headlamps, Audiophile Sound Sys. w/6 Disc CD, Dual Zone Electronic Auto Temp Control, Pwr. Heat/Cool Leather Seats, Personal Safety Sys., Safety Canopy Sys., Anti-Theft Sys., Remote Keyless Entry, SYNC

Lease payments based on 36 month lease 31,500 allowable miles. First months payment, \$595 Bank Fee, and \$2,500 down payment (cash or trade) due at delivery. See salesperson for details. All payments subject to credit approval by the primary lending source, Tier 0 rate. Special APR financing cannot be combined with Ford cash rebate. "BUY FOR" prices are based on 72 month with \$2,500 down payment. (Cash or trade) are for illustration purposes only. Coccia Ford is not responsible for any typographical errors. No Security Deposit Necessary. See dealer for details. Sale ends APRIL 30, 2009.