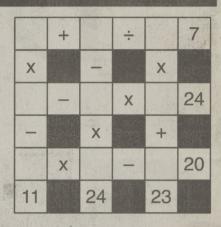

## GO FIGURE! by Linda Thistle

The idea of Go Figure is to arrive at the figures given at the bottom and right-hand columns of the diagram by following the arithmetic signs in the order they are given (that is, from left to right and top to bottom). Use only the numbers below the diagram to complete its blank squares and use each of the nine numbers only once.

### DIFFICULTY: \* \* \*

★ Moderate ★★ Difficult \*\*\* GO FIGURE!

4 5 9 3 7 8

© 2009 King Features Syndicate, Inc