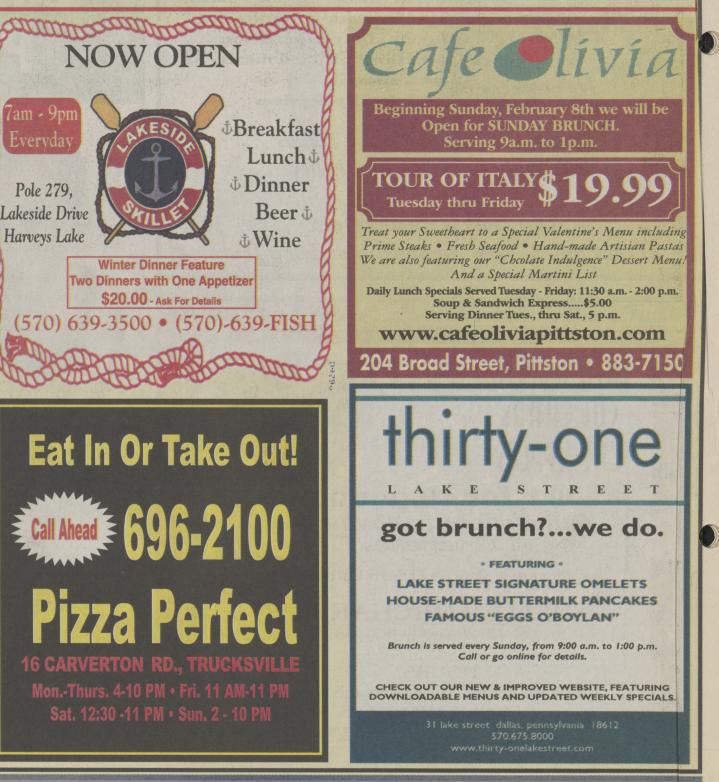

# D

Located In The Twin Stacks Center • Memorial Highway, Dallas

675-4141

Visit www.shapestotalfitnessdallaspa.com for more information and TO TRY ONE OF OUR CLASSES FOR FREE!!!

An exciting new restaurant has opened at Harveys Lake. The "Lakeside Skillet," in the Historic Benjamin Harvey Building located at Pole 279 Lakeside Drive. The Skillet has a nautical theme with a polished casual atmosphere. It is open Daily from 7A.M.-9P.M. serving Breakfast, Lunch & Dinner.

Come to the Lake for a hot bountiful breakfast. Specials are served daily starting at just \$2.99. Try the Pumpkin-Walnut Pancakes or maybe a Greek omelet is more to your liking. The breakfast menu offers a sample of everything from Catfish & Eggs, to Creamed Chipped Beef, to Frittatas, to Eggs Benedict, to a simple bowl of oatmeal or sausage and eggs.

Stop in for lunch and try the Pulled Pork BBQ Sandwich, a homemade crab Patty Sandwich, Burgers, Wraps, or if Salads are what you like choose from a Cobb, Greeek, House, or Caesar

Dinner at the Skillet has something for everyone even with the most discriminating palate. Try a 120z. Hand-Cut Delmonico, House Baked Prime Rib of Beef Au Jus, Homemade Crab Patties, Australian White Bass, Poached Salmon, Roast Turkey Dinner, or if pasta is what you crave maybe the Chicken, Shrimp Or Scallop Scampi.

Daily Early Bird and Dinner Specials are avialable starting at 12:00 Noon. Ask the server for a Beer & Wine list. Wine is available by the glass and bottle .

Save room for Dessert and try the Skillet's own Bananas Foster Sundae, homemade rice pudding, Chocolate Brownie Madness Sundae, or Southern Apple Pie Ala Mode.

If you are looking for excellent well prepared quality food at reasonable prices the Lakeside Skillet is the place for you. It is open daily and located at beautiful Harveys Lake. Take 309 to the lake, make a left at the stop sign and travel 3/4 mile to Pole 279 Lakeside Drive