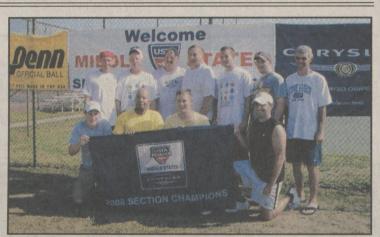

nis Association (USTA) Middle States section. McKeown now

in 1978 when a neighbor asked gan practicing for several hours time in on the court."

Members of the men's 4.0 tennis team from the Eastern Pennsylvania District of the United States Tennis Association (USTA) Middle States section claimed top honors at the 2008 USTA Adult League Middle States Section Championship held August the tennis team while he was a 22-24 at Veterans Park in Hamilton, N.J. The team completed the student at Meyers High School in weekend at 5-0 with an individual match record of 16-9. From left, kneeling, are Drew Slocum; Chris Barclay, captain; P.J. Marranca fied for districts, in which there and Marc Smulowitz. Standing, Mark Dryfoos, Joe McKeown, Rick were only three people. He came Nesler, John Mack, Jason Sallemi, Kevin Kolodgie and Rick Barletin second and got to compete in ta. Absent at the time of the photo was Dom Cassetori.