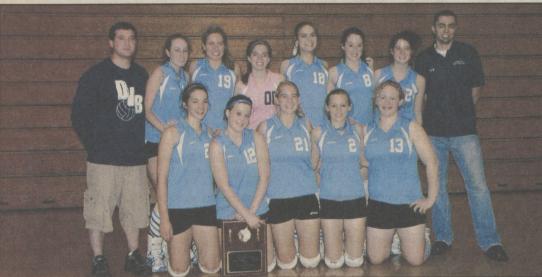

# DHS girls volleyball team wins 2008 Spartan Classic

The Dallas High School girls volleyball team recently won first place in the Wyoming Valley West Spartan Classic 2008 Volleyball Tournament. The team was 6-0 in pool play against WVW, MMI and Susquehanna, heading into the playoff rounds. During the single elimination playoff rounds, Dallas remained undefeated by winning against Panther Valley and Crestwood. In the final round, the Lady Mountaineers faced Troy High School in a best of three series and defeated Troy, 2-0, in the championship match. Members of the Dallas High School volleyball team are, from left, first row, Sarah Flannery, Chelsea Pike, Shauna Phillips, Erica Miller and Erin Belles. Second row, Head Coach Mike Williams, Meghan Murtagh, Katrina Heintz, Megan Hine, Samatha Backus, Monica Esopi, Colleen Pike, Assistant Coach Steve Chopick.