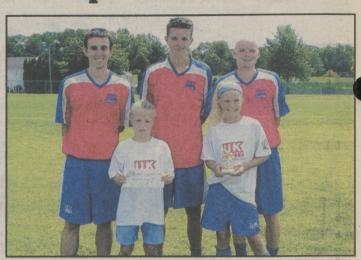

# Oremus UK's Camper Of The Week

For the third year in a row, Lindsey Oremus, of Franklin Township, was named the United Kingdom's Camper of the Week. This award is given to a player who exhibits not only great soccer skills, but shows a respect for the coaches, mentors those in need and shows a real commitment to the sport. Lindsey's younger sister, Riley, also received an award for winning the penalty kick competition among 40 plus players. From left, first row, are Riley and Lindsey Oremus. Second row, Coaches Andy, Lawrence and Rob, United King-