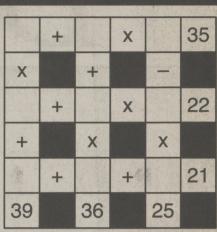

|                                         |          | GOI                                                                                                                                                                                          | FIC                                                               | G                                       |
|-----------------------------------------|----------|----------------------------------------------------------------------------------------------------------------------------------------------------------------------------------------------|-------------------------------------------------------------------|-----------------------------------------|
| ied<br>ard<br>ied<br>cant<br>onal       |          | The idea of Go<br>at the figures of<br>and right-han<br>diagram by for<br>metic signs in<br>given (that is,<br>and top to bot<br>numbers belo<br>complete its b<br>use each of<br>only once. | given a<br>d collowin<br>the o<br>from<br>tom).<br>w the<br>blank | at<br>um<br>ng<br>rde<br>le<br>Us<br>sq |
| ialist                                  |          | DIFFI                                                                                                                                                                                        |                                                                   | ·v·                                     |
| ding<br>e's<br>actor<br>Mahre<br>ctural |          | * Moderat<br>***                                                                                                                                                                             | te *                                                              | *                                       |
| s<br>lite's                             |          |                                                                                                                                                                                              |                                                                   |                                         |
| or                                      | <u></u>  |                                                                                                                                                                                              | - <b>H</b>                                                        | C                                       |
| la                                      | AC       | ROSS<br>— Mahal                                                                                                                                                                              | 1                                                                 | 2                                       |
|                                         | 4        | "Clue"                                                                                                                                                                                       | 12                                                                | +                                       |
| est-                                    |          | weapon                                                                                                                                                                                       | 15                                                                | -                                       |
|                                         |          | Piquancy<br>Buckeyes'                                                                                                                                                                        |                                                                   |                                         |
| n<br>e of                               | 12       | sch.                                                                                                                                                                                         |                                                                   |                                         |
|                                         | 13       | 0                                                                                                                                                                                            | 20                                                                | 2                                       |
|                                         | 14       | Jam ingredient?                                                                                                                                                                              | 24                                                                | t                                       |
| 117                                     | 15       |                                                                                                                                                                                              | 29                                                                | +                                       |
|                                         |          | Food                                                                                                                                                                                         |                                                                   |                                         |
| Carlos Charles                          | 18       | Singer<br>Campbell                                                                                                                                                                           | 32                                                                |                                         |
|                                         | 19       | O. Henry's                                                                                                                                                                                   |                                                                   |                                         |
|                                         | 00       | specialty<br>Island flora                                                                                                                                                                    | 37                                                                | 3                                       |
|                                         | 20<br>22 |                                                                                                                                                                                              | 41                                                                |                                         |
|                                         | 24       | Rainbow                                                                                                                                                                                      |                                                                   |                                         |
| 48                                      | 25       |                                                                                                                                                                                              | 46                                                                |                                         |
|                                         | 29<br>30 | X rating?<br>Buffalo                                                                                                                                                                         | 49                                                                | T                                       |
|                                         | 31       | Victory                                                                                                                                                                                      |                                                                   | L                                       |
|                                         | 32       | gesture<br>Annoying<br>follower                                                                                                                                                              | 50<br>51                                                          | pa<br>Lir<br>Os                         |

#### **URE!** by Linda Thistle

is to arrive the bottom nns of the the arither they are eft to right se only the diagram to quares and e numbers

Difficult JRE!

10 111