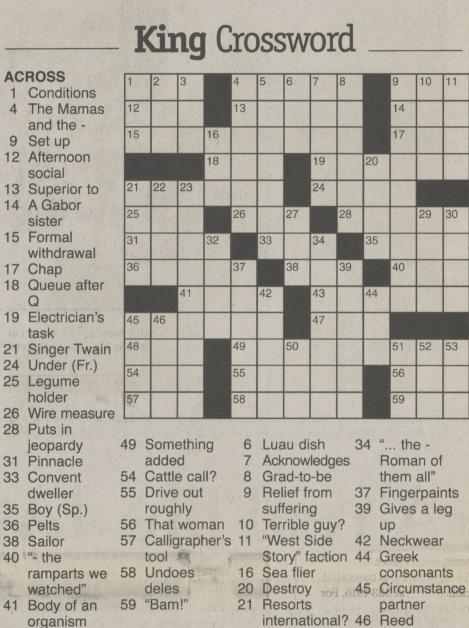

r>81 | 49                              | nd<br>I17<br>50 |

#### THE DALLAS POST

Puzzle answers, Page 9

#### **GO FIGURE!** by Linda Thistle

The idea of Go Figure is to arrive at the figures given at the bottom and right-hand columns of the diagram by following the arithmetic signs in the order they are given (that is, from left to right and top to bottom). Use only the numbers below the diagram to complete its blank squares and use each of the nine numbers only once.



### DIFFICULTY: \* \* \*

ACROSS

9 Set up

social

14 A Gabor

sister 15 Formal

17 Chap

0

task

25 Legume holder

28 Puts in

31 Pinnacle

33 Convent

35 Boy (Sp.) 36 Pelts

38 Sailor 40 "- the

jeopardy

dweller

watched"

43 Hood of a

45

47

48

Brit's car

and the -

★ Moderate ★★ Difficult ★ ★ ★ GO FIGURE!





DOWN 22 Sell 1 "If - Tuesday,

instrument

temporarily 50 Billiards stick

PAGE 2



|                | 23                                                    | Ticket price                                  | 51                                                                    | AOL, for ex.                                                                            |
|----------------|-------------------------------------------------------|-----------------------------------------------|-----------------------------------------------------------------------|-----------------------------------------------------------------------------------------|
| Retainer       |                                                       |                                               |