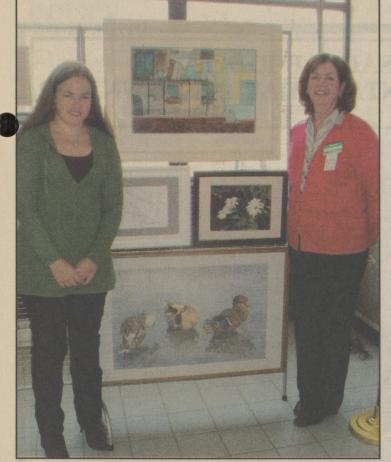

The work of prize-winning artist Nina Santarelli, left, of Dallas, can be seen at the Dallas branch of Citizens Bank through April 3. Shown here with Santarelli is Joan Hilburt, branch manager, Dallas Citizens Bank.

## Work of award-winning artist on display at bank

The Dallas Branch of Citizens Teaching and has served as a Bank is currently displaying art teaching assistant at Sue Hand's a Santarelli, of Dallas.

Santarelli is a high school seversity in Boston, MA.

The exhibit of her art work colored pencil, mixed media and may be viewed in the lobby of the Citizens Bank, Main Street, Dal-She is a graduate of the Penn- las, through April 3 during regu-

16 Carverton Road, Trucksville 570-696-2100