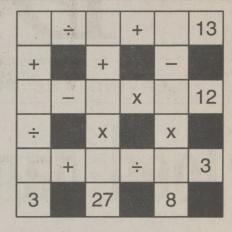

|                 | 129   | 121                      |                | 130   | 122                      |                            |             | 115                   | 116                              | 117            |     |

©2008 King Features Syndicate, Inc. World rights reserved

## GO FIGURE! by Linda Thistle

The idea of Go Figure is to arrive at the figures given at the bottom and right-hand columns of the diagram by following the arithmetic signs in the order they are given (that is, from left to right and top to bottom). Use only the numbers below the diagram to complete its blank squares and use each of the nine numbers only once.

#### **DIFFICULTY:** ★★★

★ Moderate ★★ Difficult \*\*\* GO FIGURE!

20

53

56

31 32 33

48 49 50 51



3 4 4 5 6

© 2008 King Features Syndicate, Inc

# King Crossword

16

### **ACROSS**

- 1 Spigot 4 Boxer's foot
- 7 ... and what it
- may leave 12 Lemieux
- milieu 13 Acapulco
- gold 14 Heart line?
- 15 Crib
- 16 "All the Way"
- lyricist 18 Traveler's
- stopover 19 Kilmer classic
- 20 Stats in a big family
- 22 Pismire 23 Movie
- 27 Suitable
- 29 Educational institution
- 31 Fry lightly 34 Useful
- 35 Poor substitute 58 "Of course"
- 37 That guy
- des creatastlAr 68 King se
  - affirmative 41 Multicolored
  - 45 "West Side Story" role
  - 47 Churchill's gesture
  - "Las Vegas" 48 actor
  - 52 Source of valuable matter 7
  - 53 Flooded
  - 54 Little louse
  - 55 Free (of)

Palmer 57 Exist

56 Ross or

## 38 Prayer ending DOWN

- 1 Leg bone 2 Scoring 100
- 4 D.C.

- bane
- check

- Playwri