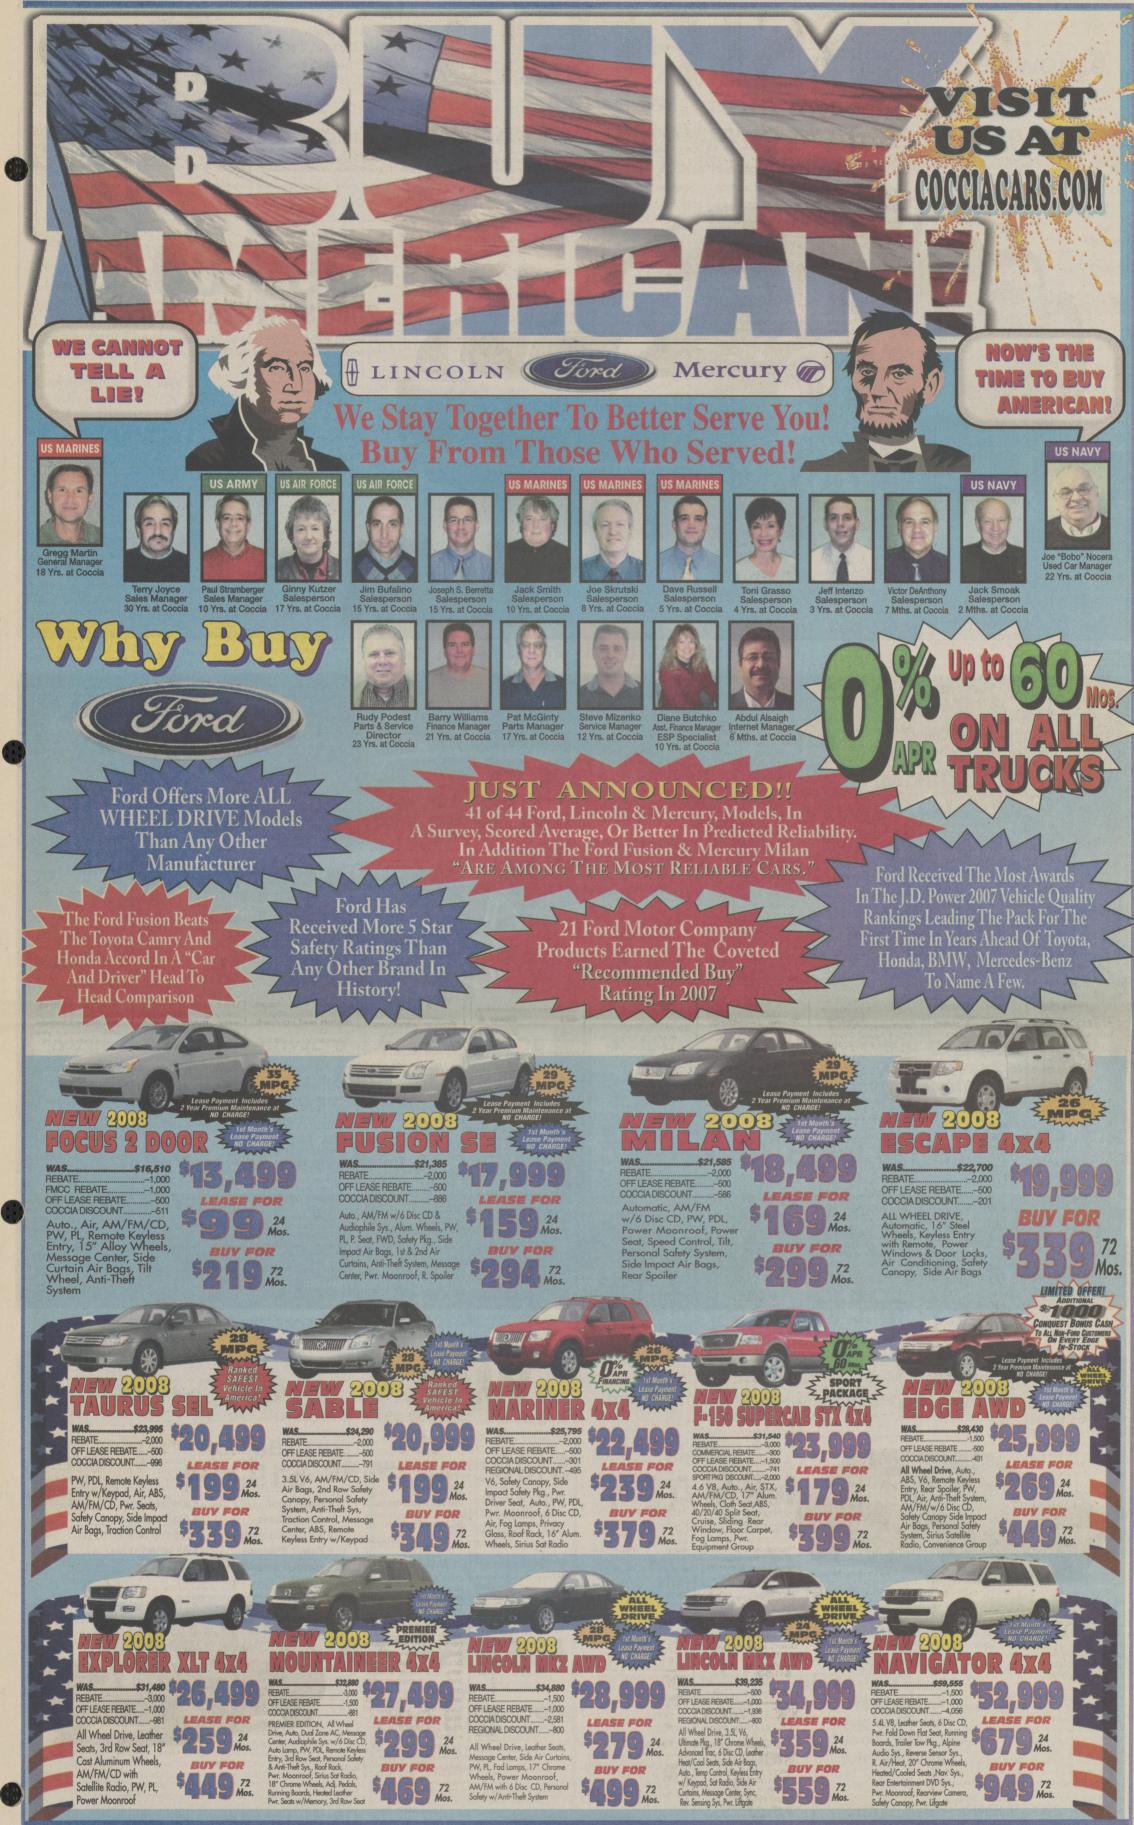

Tax and tags extra. All rebates applied including off lease rebate. Lease payments based on 24 month lease 21,000 allowable miles. First months payment, \$595 Bank Fee, and \$2,500 down payment (cash or trade) due at delivery. See salesperson for details. All payments subject to credit approval by the primary lending source, fier 0 rate. Special APR financing cannot be combined with rebate. "BUY FOR" prices are based on 72 month with \$2,500 down (cash or trade). Photos of vehicles are for illustration purposes only. Coccia Ford is not responsible for any typographical errors. See dealer for details. Lease Payments on Focus, Fusion, Edge, Escape and Milan includes 2 year Ford ESP Maintenance Care at NO CHARGE for 22,500 miles. Eligible college students/grads receive additional \$500 rebate. Sale ends FEBRUARY 29, 2008.