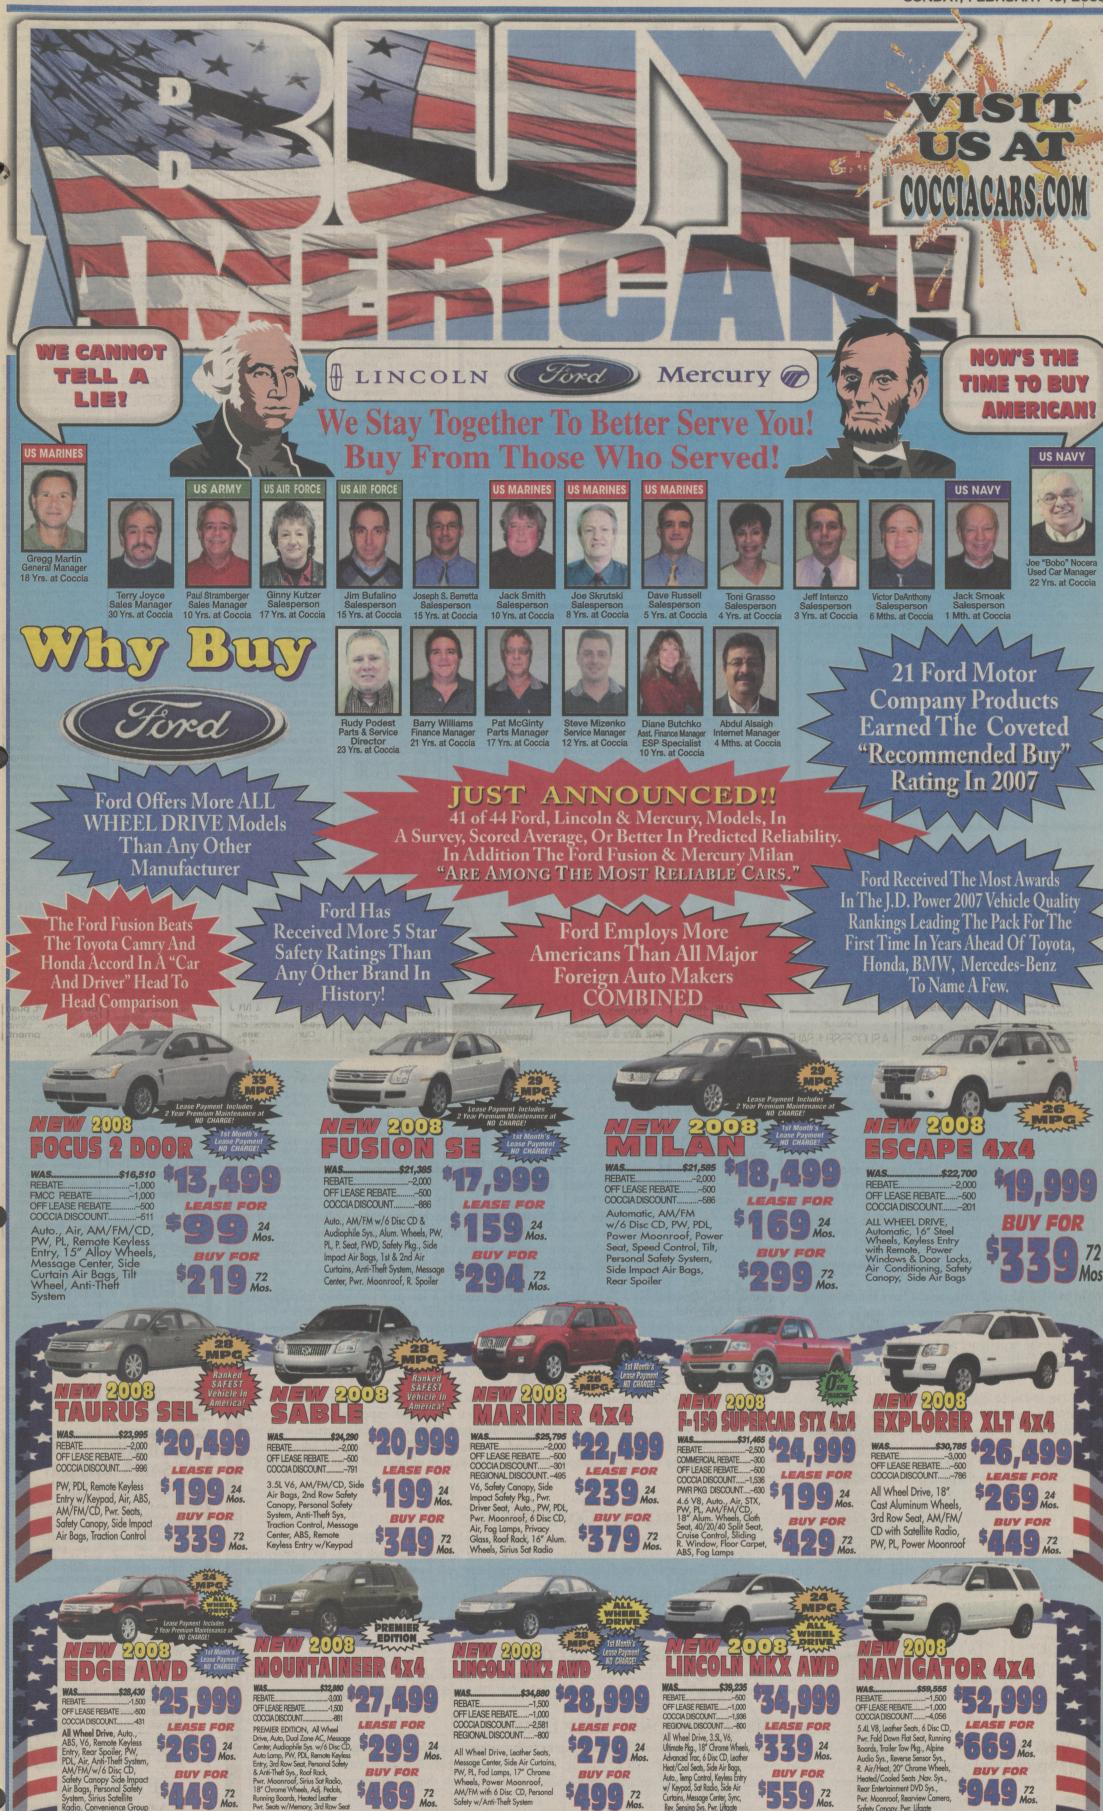

\*Tax and tags extra. All rebates applied including off lease rebate. Lease payments based on 24 month lease 21,000 allowable miles. First months payment, \$595 Bank Fee, and \$2,500 down payment (cash or trade) due at delivery. See salesperson for details. All payments subject credit approval by the primary lending source, Tier 0 rate. Special APR financing cannot be combined with rebate. "BUY FOR" prices are based on 72 month with \$2,500 down (cash or trade). Photos of vehicles are for illustration purposes only. Coccia Ford is not responsible for typographical errors. See dealer for details. Lease Payments on Focus, Fusion, Edge, Escape and Milan includes 2 year Ford ESP Maintenance Care at NO CHARGE for 22,500 miles. Eligible college students/grads receive additional \$500 rebate. Sale ends FEBRUARY 15, 2008.