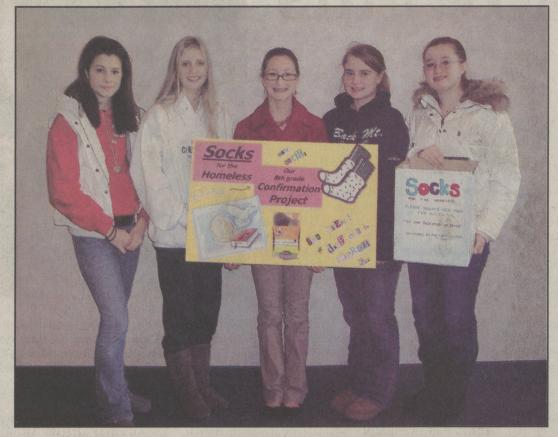

## GOH YOUTH CONDUCT SOCKS FOR THE HOMELESS CAMPAIGN

The Gate of Heaven Confirmation Class of 2008 is conducting a Socks for the Homeless campaign. Donations of all sizes and colors of new "socks" will be accepted, appreciated and distributed to the homeless in our area. Cut-off date for donations is March 2. Anyone wishing to make a donation to the sock drive may deposit their donation at the church office, 40 Machall Ave., Dallas. For additional information, contact the church office at 675-2121. Several members of the Gate of Heaven 2008 Confirmation Class are, from left, Brianna Morgan, Amelia Pietraccini, Sarah Pomfret, Melissa Tucker and Rachael Alles.