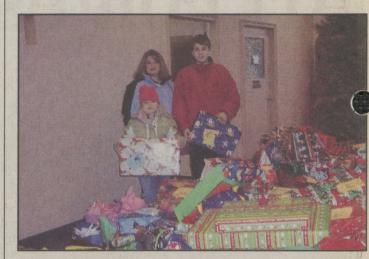

## GIVING TREE HELPS CHILDREN ENJOY HOLIDAY

A Giving Tree, erected in the Gate of Heaven Church vestibule, decorated with sets of four colored "angel" wish cards, was the attraction from Thanksgiving to December 16. The wish cards contained holiday wishes of children who otherwise would go without gifts. The wish cards also contained the child's first name and gender. Each color represented one of the following groups or organizations which were recipients of the gifts: Birthright, Wyoming Valley Children's Association, Mental Health/Mental/Retardation/Head Start and Children of Gate of Heaven Parish. The parishioners removed the 330 wish cards, purchased and returned their gifts to the Giving Tree. It was a simple and effective way for the parishioners and their children to enrich their own lives by helping others. Giving Tree co-chairpersons were Rose Schmid and Sunny Cesarini, along with many volunteers. Donating gifts are, first row, Lauren Kelly. From left, second row, Lisa Kelly and James Kelly.