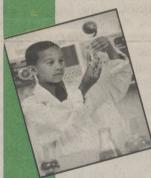

## There are many reasons why Montessori is right for your child.

REASON #21

Students are introduced to many new topics in Science over the course of the Elementary years. Some of the introductory topics include chemistry, physics, astronomy, geology, meteorology and the scientific method.