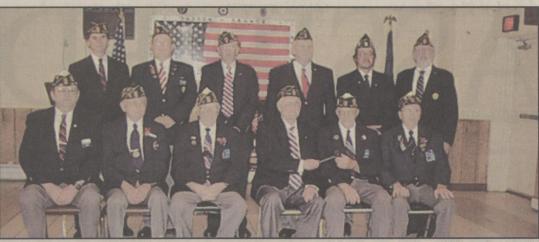

### DADDOW-ISAACS LEGION INSTALLS OFFICERS

American Legion Daddow-Isaacs Post 672 Dallas recently conducted installation ceremonies for incoming officers. The District Installation Team, under the leadership of District Commander Chet Kunigonis, presided. Installation ceremonies for the Ladies Auxiliary and the Sons of American Legion (SAL) were also held. Officers installed are, from left, first row, Frank Yanalavitch, Frank Brasey, John Moore, Clarence J. Michael, Post 672 Commander; Chet Kunigonis, District Commander and Tom Songila. Second row, Joe Dwinchick, Chaplain; John Emil Sr., Vice Commander; Jim Baloga, Finance Officer; Ted Dymond, Second Vice Commander; Doug Lute, Sergeant-at-Arms; and Rich Tyira, Adjutant.