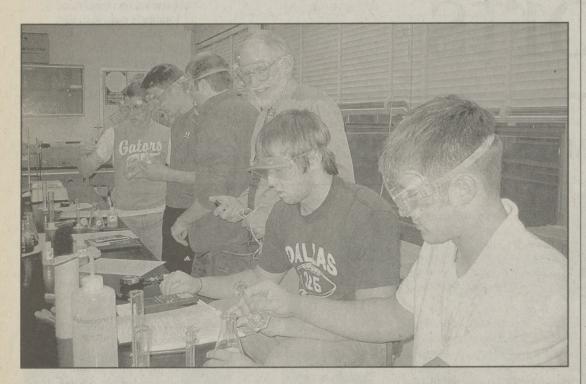

#### DALLAS STUDENTS LEARN COLLEGE-LEVEL CHEMISTRY

Advanced Placement chemistry students at Dallas High School recently completed a lab in collaboration with College Misericordia's department of chemistry. The high school students were given the opportunity to perform college-level experiments and to interact with professor Michael Duffy and student Aubry Furman from College Misericordia. Above, Duffy watches several Dallas students at work. Below, Dallas students work on an experiment during the class.