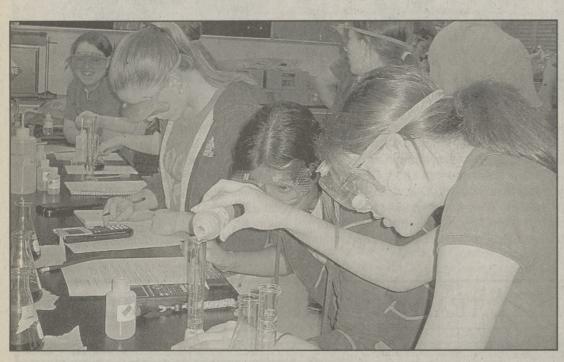

#### DALLAS STUDENTS LEARN COLLEGE-LEVEL CHEMISTRY

Advanced Placement chemistry students at Dallas High School recently completed a lab in collaboration with College Misericordia's department of chemistry. The high school students were given the opportunity to perform college-level experiments and to interact with professor Michael Duffy and student Aubry Furman from College Misericordia. Above, Duffy watches several Dallas students at work. Below, Dallas students work on an experiment during the class.