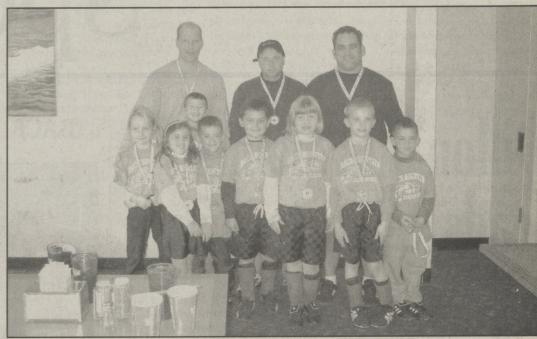

# TEAM SPINALATOR FINISHES SUCCESSFUL SEASON

Team Spinalator recently finished its season in the Back Mountain Youth Soccer Association U-8 league with a 14-1-1 record. The players and coaches Jay Maniskas, Joe Brennan and Jim Blaum each received medals on the last day of the season. Members of the team, from left, first row are Emma Lehman, Rachel Maniskas, Matt Blaum, Kyle Besecker, Chester Brennan, Michaela Murphy, Nicholas Wnuk and Kyle Besecker. Second row: Blaum, Maniskas and Brennan. Ronnie Ostrowski is also a member of the team.