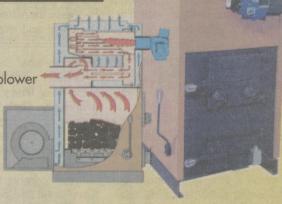

### Features

- Burns wood, coal or oil
- 2 separate thermostats
- 1400 CFM heavy duty blower
- Hot water coil option