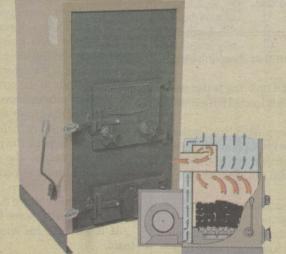

### **Features**

- Automatic draft control
- Three speed blower switch
- Heavy duty blower
- Reversible filter box with filter