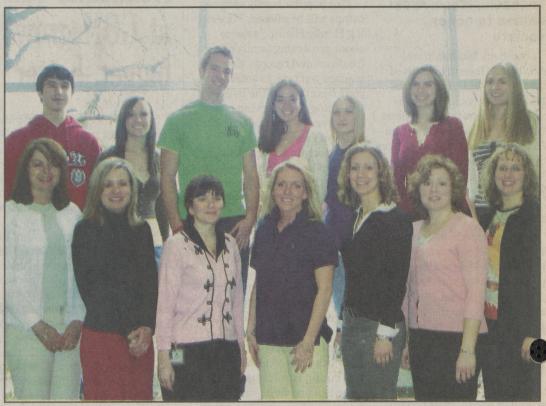

#### LAKE-LEHMAN HOLDS HONOR SOCIETY CEREMONY

The Lake-Lehman Chapter of the National Honor Society recently held its annual induction ceremony at the high school. Serving as speakers for the ceremony, from left, first row are Loren Roderick, Mallory Delaney, Michael Gionfriddo and Alysa Scavone. Second row: Mandy Boyle, Elizabeth Sullivan, Chelsea Sprau and Brittany Shewan.