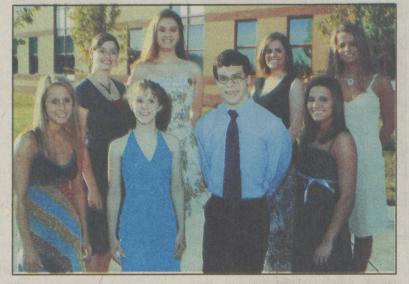

## DALLAS TEACHERS NOMINATED FOR HONOR

Dallas High School students recently nominated teachers for acceptance into Who's Who Among American Teachers. Each year, a group of students receive recognition into Who's Who Among American Students. When the students are accepted, they are given an opportunity to nominate educators who have made significant contributions to their lives. The students and teachers nominated for the honor, from left, first row are teachers Debra Bayer, Gina Keating, Linda Shrader, Sarah Saylor, Cherilyn Ruddy-Keating, Anne Butler and Chesela Bohinsky. Second row: students Joe Stachnik, Emily Polachek, Chris Parrish, Nicole Clemson, Katrina Yuhas, Kelly Williams and Nicole Madden.