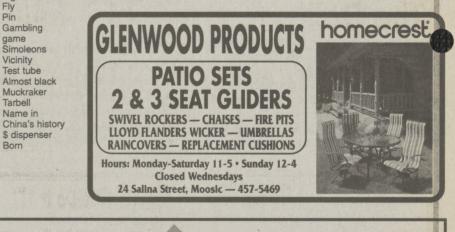

. 9 a.m. June 12-16: Morning prayer, 8 a.m. June 15: Holy Eucharist w/

healing, 1 p.m. June 18: Holy Eucharist, 9 a.m.

## **River Of Life at Kingdom Power Ministries**

194 North Memorial Hwy.

Shavertown Sunday service 10:30 a.m.,

kids church available

Thursdays: Mentoring-Revelatory, 6 p.m.; Intercession and

105 Irem Road, Dallas The Rev. Roger Griffith June 11: Worship service, 10 a.m. followed by reception on the lawn Fellowship hour, noon

## **Trucksville United** Methodist

40 Knob Hill Rd., Trucksville The Rev. Michael Bealla trucksvilleumc@epix.net Summer Sunday services, 8:30 a.m. and 10 a.m.

## **Victory Baptist Bible** Church

58 Market St., Lehman Township

Sunday school, 10 a.m.; morning worship, 11 a.m.; evening worship, 6:30 p.m.

Wednesday prayer service, 6:30 p.m.



**NEWS** 

The Post TIMES LEADER Community Newspaper Group

© 2006 King Features Synd., Inc

1 Swiss peak

2 Midmorning,

3 Greek vowel

4 Return to

custody 5 Scalp

7 Terrier type

6 Noshed

on a sundia

21 Grate

23 Weary

25 Barrie hero

27 Any minute

29 Largest of the

seven

26 Kind of hairdo 45 \$ dispenser

22 Con

43 Muckraker

Tarbell 44 Name in

46 Born

Coverage Area: The Post covers the "Back Mountain" area of Luzeme County, including the Dallas and Lake-Lehman school districts, and southern Wyoming County. We try to get to as many events as possible, but staff and space limitations make it impossible to cover everything. If you have news about your family, town, or organization, please send it to us and we'll try to get it in. Photographs are welcome. You may send items to