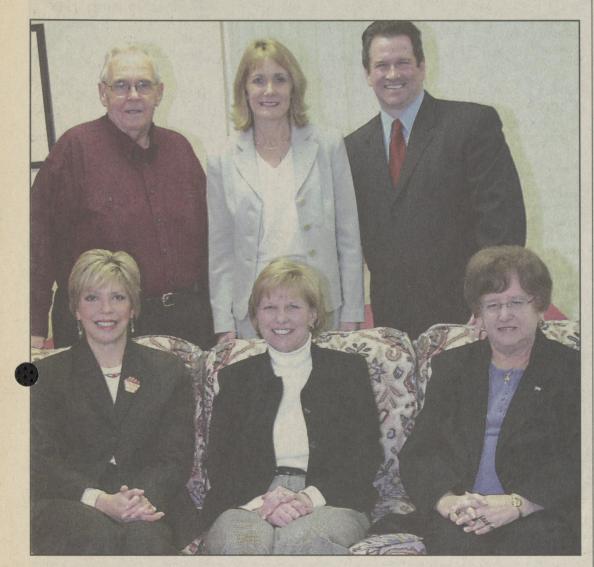

### **DINNER-DANCE TO BEGIN 60TH ANNUAL BACK MOUNTAIN LIBRARY CELEBRATION**

To begin the celebration of the 60th annual Back Mountain Memorial Library Auction, a dinnerdance and mini-auction will be held June 16 at the Irem Temple Country Club in Dallas. The event will include dinner and music by Charlie Hayes, as well as mini and silent auctions. Tickets will be available in the near future at the library on Huntsville Road in Dallas. This year's auction will be held July 6-9 on the library grounds. Members of the dinner-dance/mini auction committee, from left, first row are Carol Sweeney, Martha Butler and Eleanor Nicholson. Second row: Paul Nicholson, Rae-hene Daring and Charlie Hayes.