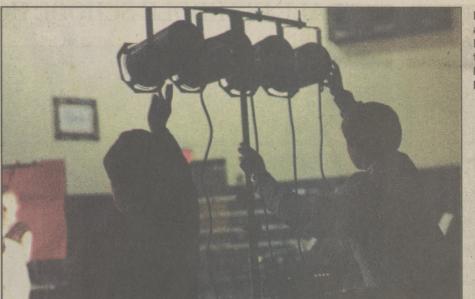

## Holiday season traditions

David Payne and Dante DeAngelo work the stage lighting for a better effect.

Allyssa Dragon plays a bewildered star in the Gate of Heaven School Christmas presentation.

Fourth grade classmates Alexa Webby, Jackie Sutton, Michelle Thompson and Alyssa Burcher are part of the chorus at Dallas Elementary School.