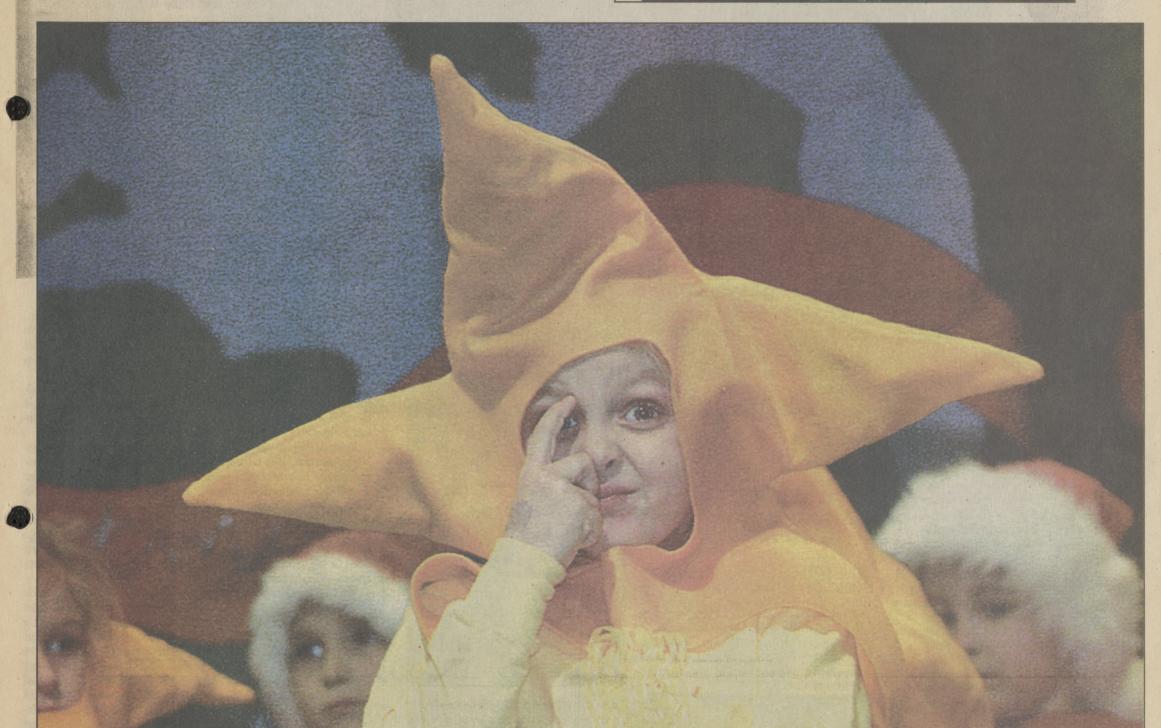

## Holiday season traditions

David Payne and Dante DeAngelo work the stage lighting for a better effect.

Allyssa Dragon plays a bewildered star in the Gate of Heaven School Christmas presentation.

Fourth grade classmates Alexa Webby, Jackie Sutton, Michelle Thompson and Alyssa Burcher are part of the chorus at Dallas Elementary School.