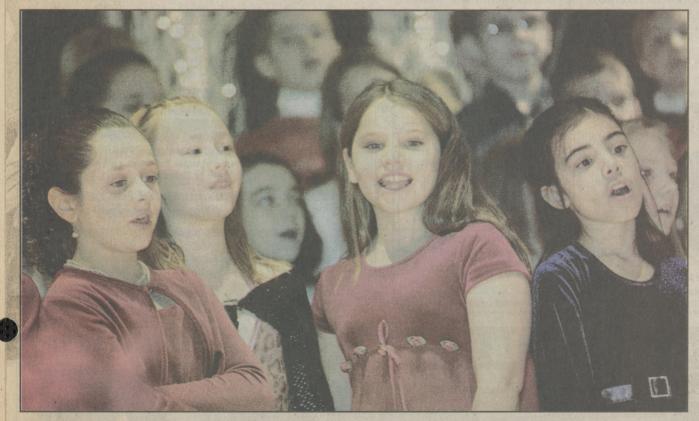

## Holiday season traditions

David Payne and Dante DeAngelo work the stage lighting for a better effect.

Allyssa Dragon plays a bewildered star in the Gate of Heaven School Christmas presentation.

Fourth grade classmates Alexa Webby, Jackie Sutton, Michelle Thompson and Alyssa Burcher are part of the chorus at Dallas Elementary School.