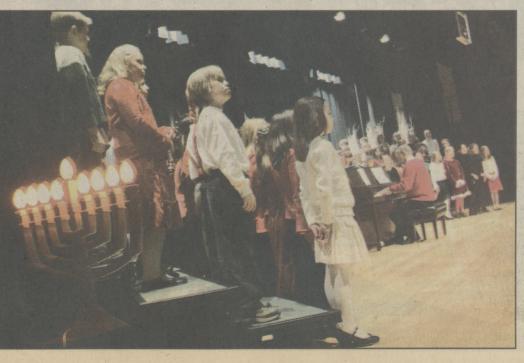

Music director Harold Hoover accompanies the chorus on the piano for the Christmas concert at Dallas Elementary School.

Bray Vanderhoff, Michael Lyons, Matthew Blaum and R.J. Driscoll take part in the annual kindergarten and first grade Christmas production at Gate of Heaven School.