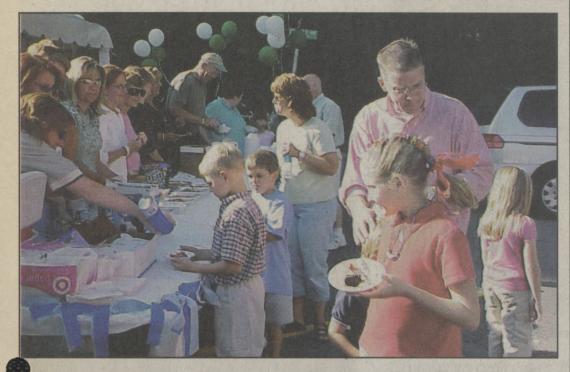

# GATE OF HEAVEN ICE CREAM SOCIAL

More than 200 people attended the annual Gate of Heaven School ice cream social, which was held on the school grounds on Machell Avenue in Dallas. Students from the school, along with family members, teachers and friends, enjoyed a variety of ice cream. Proceeds from the event benefit the school.