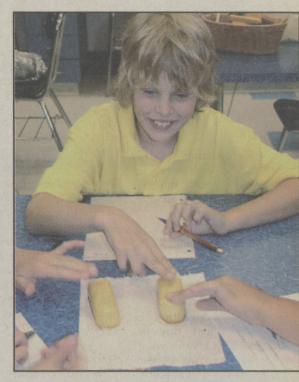

## THE SWEET SCIENCE OF SCIENCE

Students at Wyoming Seminary Lower School are learning that there's more to a Twinkie than meets the eye - or the taste buds. Students in Jill Carrick's sixth grade science class recently formed groups to make observations of the sugary treats. They also immersed the Twinkies in beakers of water for follow-up analysis. The exercise is an eye-catching and mouthwatering approach to teaching kids about the scientific method. Students were given strategies for organizing their notes and observations. Science is sweet for Alex Kolessar of Shavertown, above, who resists the urge to consume, not study, a Twinkie in the class.