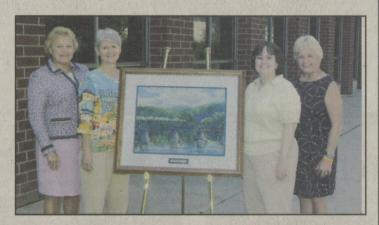

# HAND DONATES PAINTING TO LCCC

Dallas artist Sue Hand recently donated the painting, "The Susquehanna River at Honey Pot PA" to Luzerne County Community College's 16th annual alumni association Fall Craft Festival raffle. The painting is part of Hand's newest series, "The Light and The Land." Hand plans to paint more than 1,000 works of art highlighting views from 11 counties in Northeastern Pennsylvania. The painting is on display at the college cafe- tending the donation ceremo- ation president.

teria. Raffle chances are three ny, from left, are Patricia Donoor \$5 and are available at the hue, LCCC president; Sue alumni office. The raffle will be Hand, artist; Shavertown resiheld Tuesday, Nov. 8 and pro-dent Bonnie Brennan Lauer, diceeds will benefit the SPCA rector of alumni relations; and