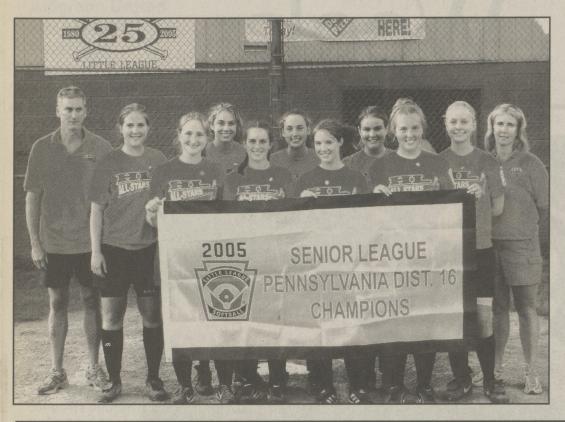

### HARVEYS LAKE WINS DISTRICT 16 SOFTBALL TITLE

**DESTINY'S CHILD** 

place 94 Italian

city
95 Quail
feature
96 — -Magne
97 Lennon's

99 Computer

102 He runs

clip joint 103 Pack

104 Soubise

The Harveys Lake Senior League softball team recently won the District 16 championship and advanced to the Section 4 tournament. The team advanced to the finals before being eliminated from the event. Members of the team, from left, first row are Kate Evans, Sierra Stark, Lindsay Stevenson and Ramah Williams. Second row: manager Wayne Devine, Vicky Lacek, Megan Devine, Marteen Besteder, Lauren Litchman, Rebecca Williams and assistant coach Maureen Devine. Amanda Kotulski and Kelly Evans are also members of the team.