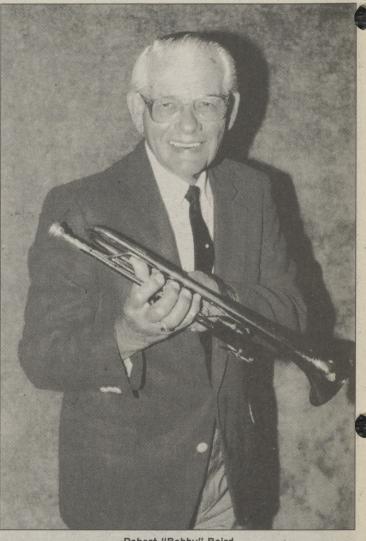

#### Shavertown **United Methodist**

163 N. Pioneer Avenue, Shavertown 675-3616 Saturdays: 5:30 p.m., chapel service. Sundays: 9 a.m., family service; 9:45 a.m., education; 11 a.m., tra-

ditional worship service. Sun., Apr. 17: "Songs for all Seasons," 7 p.m. Concert featur-ing combined children's choirs from four churches, vocal and bell choirs from SUMC, and congregational singing of "A Mighty Fortress is our God" with organ, bells, trumpet and choirs. Special guest artist will be Robert "Bobby" Baird, long-time area trumpet player.

Robert "Bobby" Baird

## Concert kicks off fine arts season

The Fine Arts Series of Shavertown United Methodist Church, 163 N. Pioneer Ave., Shavertown, will present "Songs for all Seasons," on Sunday, April 17, at 7 p.m.

The concert will feature combined children's choirs from four churches, vocal and bell choirs from SUMC, and congregational singing of "A Mighty Fortress is our God" with organ, bells, trumpet and choirs.

Special guest artist will be Robert "Bobby" Baird, long-

A free will offering will be taken and a reception will follow the concert. For more information, call the church office at 675-3616. All are welcome. It's easy to have your

year 2000.

time area trumpet player who

has delighted audiences for

years. A three-time state cham-

pion trumpeter, he played in

the United States Navy Band

and has performed with Bobby

Baird's Dixieland Jazz Band for

over 50 years. He received the

Pennsylvania Jazz Society's

Musician Jazzer Award for the

Cherub Choir, 5 p.m.; Choristers Choir, 5:30 p.m.; Jr. High Choir, 6:15 p.m.; Chancel Choir, 7 p.m. Fridays: Sr. High Choir, 4:30 p.m. Apr. 17: Youth Fellowship, 7 p.m.