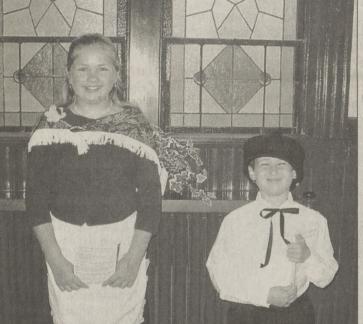

### Gymanfa Ganu held

The Joan E. and David W. Kunkle Memorial Gymanfa Ganu, (Welsh Hymn Sing Festival) was held Oct. 10 at the First Welsh Presbyterian Church, Heights section of Wilkes-

Greeters in authentic Welsh attire were Tyler Nulton, Shavertown, grandson of Joan E. and David W. Kunkle, and Elizabeth Shoemaker, Leesburg, Va. and William Shoemaker,

The festival was named in 2001 in memory or Joan E. and David W. Kunkle who were both former choir members, who loved singing in the choir and going to Gymanfa

Above, greeters Tyler Nulton and Elizabeth Shoemaker.