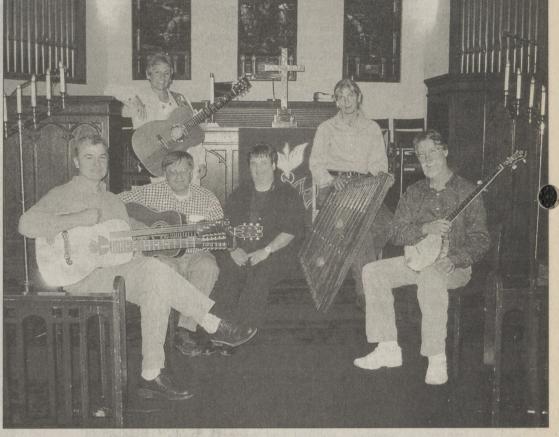

#### Local musicians to play at church

An evening of "Gospel Guitar" will be held at the Shavertown United Methodist Church at 7:30 p.m. Oct. 23. Ed Pall, a member of the church, will perform classical guitar, blue grass, Hawaiian music, American finger style, and gospel favorites. Tickets are \$5 for adults and \$1 for children and are available at the door the evening of the concert. A reception will follow the concert. From left, first row, Ed Pall, Bill Bauer, Elaine Bauer and Paul Mahl. Second row, Mary Baker, MaryLou Mehl.