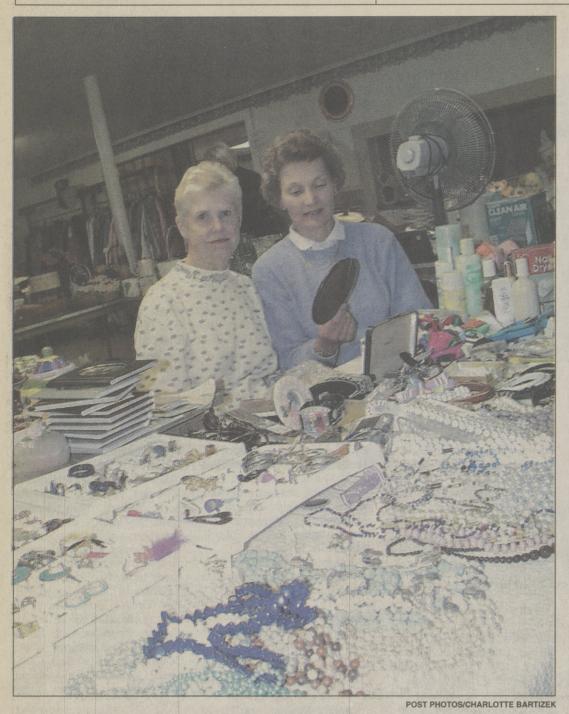

No rummage sale would be complete without Christmas ornaments and baked goodies. Barbara Strazdus, left, was at Dallas United Methodist and Doris Robbins stuck prices on at Carverton.

It takes a big committee to put on a sale. The Dallas United Methodist crew, from left, first row: Peg Berli, Shirley Goode, Betty Dwyer, Norma Crispell, Edie Shaffer. Second row: Mary Reese, Gail Elston, Jan Machell, Lena Baur. Third row: May Chamberlain, Evelyn Weaver, Shirley Mahle.