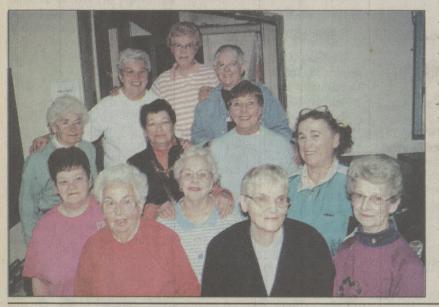

No rummage sale would be complete without Christmas ornaments and baked goodies. Barbara Strazdus, left, was at Dallas United Methodist and Doris Robbins stuck prices on at Carverton.

It takes a big committee to put on a sale. The Dallas United Methodist crew, from left, first row: Peg Berli, Shirley Goode, Betty Dwyer, Norma Crispell, Edie Shaffer. Second row: Mary Reese, Gail Elston, Jan Machell, Lena Baur. Third row: May Chamberlain, Evelyn Weaver, Shirley Mahle.