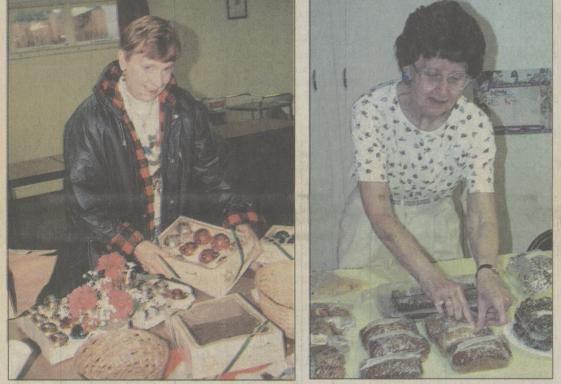

No rummage sale would be complete without Christmas ornaments and baked goodies. Barbara Strazdus, left, was at Dallas United Methodist and Doris Robbins stuck prices on at Carverton.

It takes a big committee to put on a sale. The Dallas United Methodist crew, from left, first row: Peg Berli, Shirley Goode, Betty Dwyer, Norma Crispell, Edie Shaffer. Second row: Mary Reese, Gail Elston, Jan Machell, Lena Baur. Third row: May Chamberlain, Evelyn Weaver, Shirley Mahle.