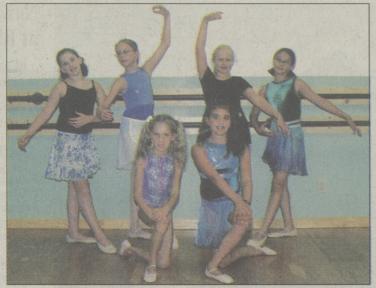

# **Back Mountain** dancers to perform at Knoebel's

Students from the Back Mountain Campus of the Joan Harris Centre will be appearing in two productions at Knoebel's Amusement Park later this month. Over 100 dancers from Back Mountain communities will pool their talents with 200 more performers from the studio's West Side campus to produce a fun filled, fast-paced dance review titled "A Salute to Summer." The dancers are scheduled to take the main stage at the park on Wednesday, August 20 at 3:30 and 7

For more information on the Knoebel's shows, or on enrolling for the fall semester, call 674-3699.

Pictured above are some of The Joan Harris Dancers who will be performing at Knoebel's Amusement Park: Foreground: Denise Nerozzi, Centermorland.

From left, first row: Anastina Von Schmelling, Dallas; Emily Collins, Dallas; Corrine Matusiak, Dallas; Katie Darling, Dallas; Marisa Del Gaudio, Dallas; Cassie Tirpak, Shavertown. Absent from photo: Amelia Ayers, Harveys Lake, Sarah Tomayko Harveys Lake; Alysa Charney, Dallas.

Second row: Katelyn Reinert, Trucksville; Janara Koehler, Dallas; Lindsey Knepp, Harveys Lake; Lee Riccetti, Shavertown; Gabby Evans, Loyalville; Kristen Justice, Dallas; Bridget Knepp, Harveys Lake.