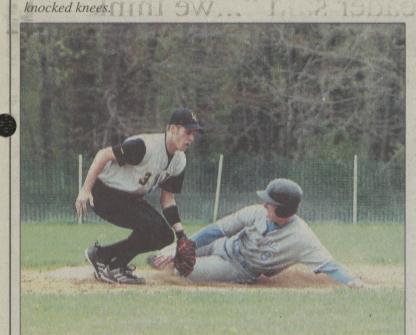

Soccer — Amy Ruda, LL and Megan Savage

Softball — Cory Patton slid into second base as Amanda Sagan waited for the throw.

Baseball — Ryan Gryskevicz beat the throw to Matt Ide.

Baseball — Gryskevicz looked for an opportunity to run, with Mark Yankowski holding.