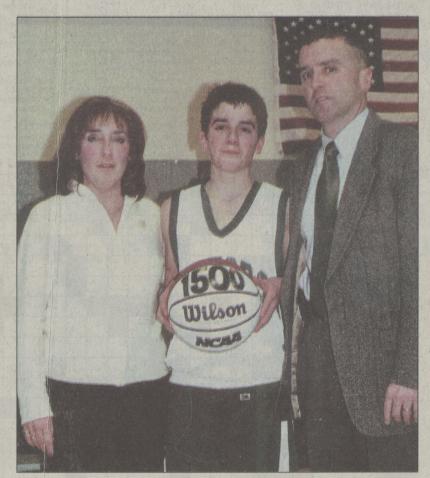

#### **DeRojas passes 1500 points**

Chris DeRojas reached a milestone by scoring over 1500 points as a member of the Gate of Heaven basketball team. Chris is the son of Dr. Juan and Alma DeRojas of Dallas.

He is an eighth grade student at Gate of Heaven school. Pictured above is Chris with his mother and father (coach).