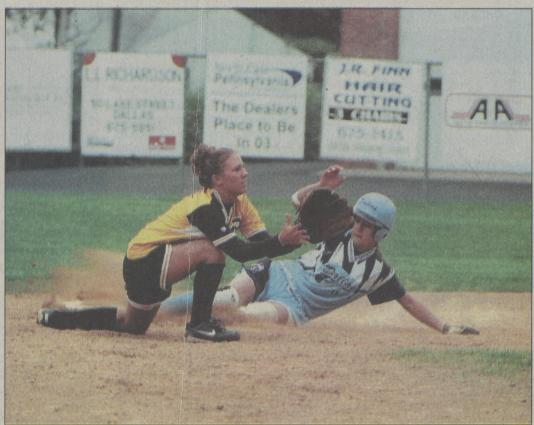

Soccer — Amy Ruda, LL and Megan Savage

Softball — Cory Patton slid into second base as Amanda Sagan waited for the throw.

Baseball — Ryan Gryskevicz beat the throw to Matt Ide.

Baseball — Gryskevicz looked for an opportunity to run, with Mark Yankowski holding.