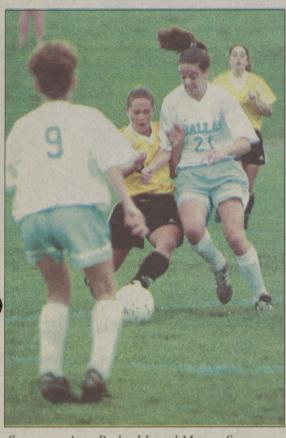

Soccer — Amy Ruda, LL and Megan Savage

Softball — Cory Patton slid into second base as Amanda Sagan waited for the throw.

Baseball — Ryan Gryskevicz beat the throw to Matt Ide.

Baseball — Gryskevicz looked for an opportunity to run, with Mark Yankowski holding.