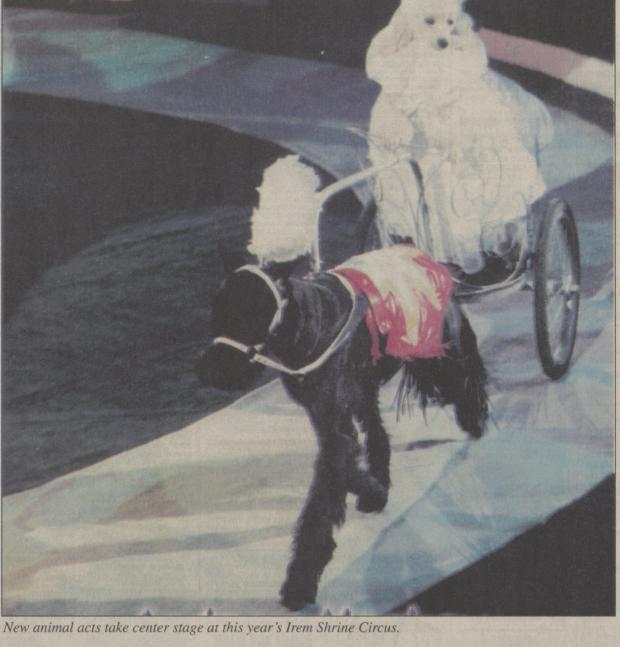

# Irem Shrine Circus comes to town

The 54th Irem Shrine Circus will be held on April 21-26 at the 109th Artillery Armory, Market Street, Kingston. times will be Monday - Wednesday at 1:30 p.m. and 7:15 p.m., Thursday - Friday 10 a.m. 7:15 p.m. and Saturday a.m., 1:30 p.m., 7:15 p.m.

General admissions \$5. Reserved seating \$ 9, \$10, \$13 and

The Irem Shrine Circus Office is open 9 a.m.-4 p.m.. Call 825-9116 or 825-3440.

Tickets are also available at Boscov's, Wilkes-Barre; J.C. Penney, Wyoming Valley Mall, and the 109th Armory, Kingston.