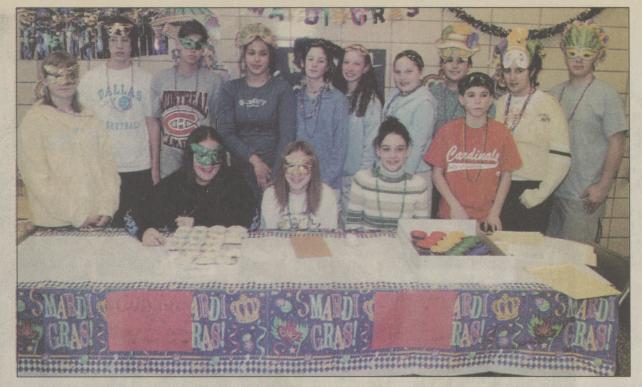

#### **Dallas Middle School** celebrates Mardi Gras

This year the French and German clubs at Dallas Middle School joined forces to host a Fat Tuesday celebration in the cafeteria. Purple, gold, and green streamers, beads, masks, candy, King's cupcakes, prizes, and a performance by the Jazz Band added a touch of New Orleans to the party. Club members donated cupcakes to be sold during lunches, and the proceeds of that sale were donated to the middle school's Jazz Band. Members of the clubs. Pictured seated from left: Maxxe Spencer, Jackie O'Brien, Christina Dennis. Standing: Katrina Yuhas, Bruce Sobocinski, Peter Steve, Julia Nijmeh, Kelsey Blaskiewicz, Kristine Justice, Kendall Jackloski, Mark Covert, Anna

Kammen, Mona Lotfipour, and Brian

Mullen.