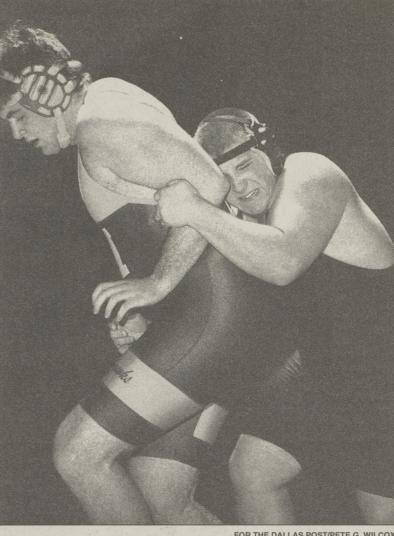

FOR THE DALLAS POST/PETE G. WILCOX

Lake-Lehman's Scott Arnold (right), and Meyers' Brian Doyle battled in the heavyweight match.