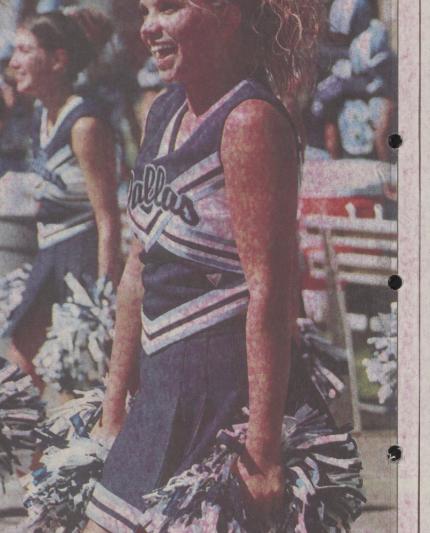

# **Sunny Saturday for Mounts**

Lauren Suppon cheered, at right, and Elisha Miller ran, during the Dallas Mountaineers' 48-7 romp over Hazleton Saturday. Things get tougher this week, when Dallas travels to Wyoming Area. POST PHOTOS/JIM PHILLIPS