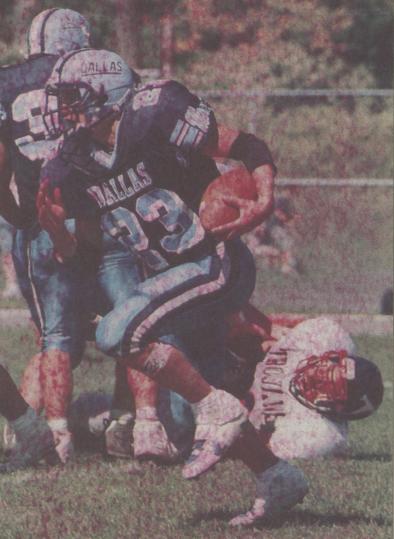

# **Sunny Saturday for Mounts**

Lauren Suppon cheered, at right, and Elisha Miller ran, during the Dallas Mountaineers' 48-7 romp over Hazleton Saturday. Things get tougher this week, when Dallas travels to Wyoming Area. POST PHOTOS/JIM PHILLIPS