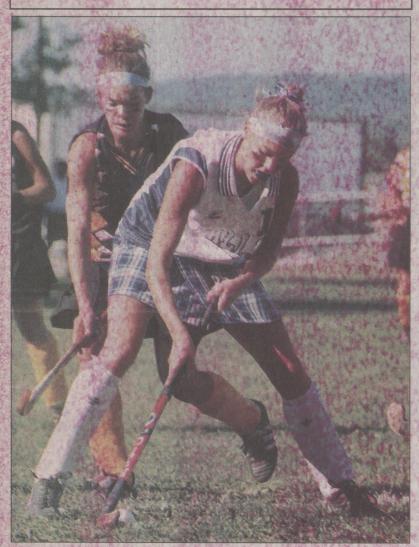

While the Cup is intended to spotlight the Back Mountain rivalry, it can also be a vehicle to emphasize sportsmanship and good conduct both on and off the field.

So far, the scorecard is 2-0 in Lake-Lehman's favor. Lake-Lehman beat Dallas at golf on Sept. 5, and won the field hockey game Monday. The next Dallas/Lehman game is boys soccer, which will be played Friday, Sept. 20 at 4:15 p.m. at Lehman.